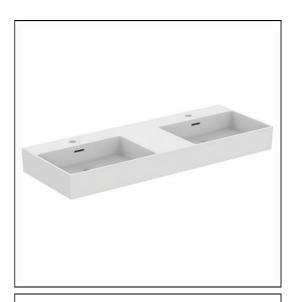

# Extra (New) 120cm Double Washbasin

## **ILLUSTRATED**

R0539 Extra (New) 120cm 2 taphole double washbasin with

overflow

**E0157** Wall fixing set

BC799 Joy single lever basin mixer with click waste

E0079 Trap 1¼" Contemporary metal bottle, 75mm seal