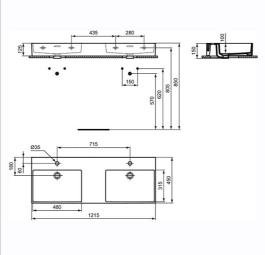

### **ILLUSTRATED PRODUCT DETAILS**

| Weights   |                     | Finishes |     |                    |
|-----------|---------------------|----------|-----|--------------------|
| R0539     | 29.50 KG            | R0539    |     | White (01)         |
| E0157     | 0.16 KG             |          |     |                    |
| BC799     | 0.01 KG             | E0157    |     | Neutral/No Finish  |
| E0079     | 1.45 KG             |          |     | (67)               |
| Materials |                     | BC799    |     | Chrome finish (AA) |
| R0539     | Fine Fireclay       |          |     |                    |
| E0157     | Metal               | E0079    |     | Chrome (AA)        |
| BC799     | Chrome Plated Brass |          |     |                    |
| E0079     | Chrome Plated Metal | Capacity |     |                    |
|           |                     | R0539    | 8.4 | litres             |