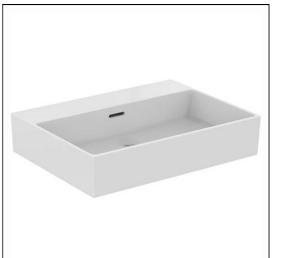

# Extra (New) 60cm Washbasin

## **ILLUSTRATED**

| R0544 | Extra (New) 60cm no taphole washbasin with overflow, ground |
|-------|-------------------------------------------------------------|
| A1313 | Built-in basin mixer kit 1, horizontal                      |
| E0157 | Wall fixing set                                             |
| A7379 | Joy single lever built-in basin mixer with 220mm spout      |
| S8803 | Waste 1¼" Click plug waste, 80mm slotted tail               |
| E0079 | Trap 1¼" Contemporary metal bottle, 75mm seal               |