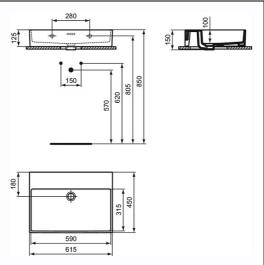

# Extra (New) 60cm Washbasin

## **ILLUSTRATED**

| R0544 | Extra (New) 60cm no taphole washbasin with overflow, ground |
|-------|-------------------------------------------------------------|
| A1313 | Built-in basin mixer kit 1, horizontal                      |
| E0157 | Wall fixing set                                             |
| A7379 | Joy single lever built-in basin mixer with 220mm spout      |
| S8803 | Waste 1¼" Click plug waste, 80mm slotted tail               |
| E0079 | Trap 1¼" Contemporary metal bottle, 75mm seal               |

#### **Special Notes**

Washbasin wall mounted using E0157 wall fixing set (not supplied).