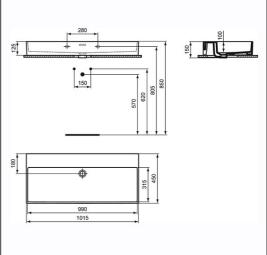

# **Special Notes**

Washbasin wall mounted using E0157 wall fixing (not supplied).