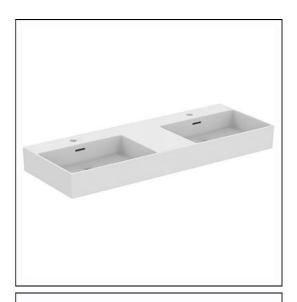

# Extra (New) 120cm Double Washbasin

## **ILLUSTRATED**

E0157

**R0559** Extra (New) 120cm 2 taphole double washbasin with

overflow, ground Wall fixing set

**BC799** Joy single lever basin mixer with click waste

E0079 Trap 1¼" Contemporary metal bottle, 75mm seal