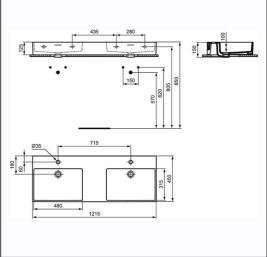

## **ILLUSTRATED**

E0157

**R0559** Extra (New) 120cm 2 taphole double washbasin with

overflow, ground Wall fixing set

**BC799** Joy single lever basin mixer with click waste

E0079 Trap 1¼" Contemporary metal bottle, 75mm seal

### **ILLUSTRATED PRODUCT DETAILS**

| Weights   |                     | Finishes                                                      |                    |
|-----------|---------------------|---------------------------------------------------------------|--------------------|
| R0559     | 29.50 KG            | R0559                                                         | White (01)         |
| E0157     | 0.16 KG             |                                                               |                    |
| BC799     | 0.01 KG             | E0157                                                         | Neutral/No Finish  |
| E0079     | 1.45 KG             |                                                               | (67)               |
| Materials |                     | BC799                                                         | Chrome finish (AA) |
| R0559     | Fine Fireclay       |                                                               |                    |
| E0157     | Metal               | E0079                                                         | Chrome (AA)        |
| BC799     | Chrome Plated Brass |                                                               |                    |
| E0079     | Chrome Plated Metal | Capacity R0559 8.4 litres Designer Palomba Serafini Associati |                    |
|           |                     |                                                               |                    |