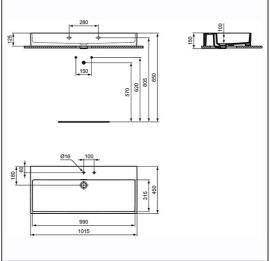

### **ILLUSTRATED PRODUCT DETAILS**

| Weights   |                     | Finishes  |                         |
|-----------|---------------------|-----------|-------------------------|
| R0629     | 23.30 KG            | R0629     | White (01)              |
| E0157     | 0.16 KG             |           |                         |
| A7830     | 0.91 KG             | E0157     | Neutral/No Finish       |
| E0079     | 1.45 KG             |           | (67)                    |
| Materials |                     | A7830     | Chrome (AA)             |
| R0629     | Fine Fireclay       |           |                         |
| E0157     | Metal               | E0079     | Chrome (AA)             |
| A7830     | Chrome Plated Brass |           |                         |
| E0079     | Chrome Plated Metal | Compoitur |                         |
|           |                     | Capacity  |                         |
|           |                     | R0629     | 16.8 litres             |
| Flow rat  |                     | es        |                         |
|           |                     | A7830     | 5 Litres per minute @ 3 |