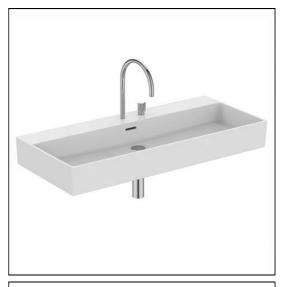

### **ILLUSTRATED**

**R0629** Extra (New) 100cm 2 taphole washbasin with overflow

(only compatible with Solos taps)

**E0157** Wall fixing set

A7830 Solos sequential basin mixer with round spout

**E0079** Trap 1¼" Contemporary metal bottle, 75mm seal

### **ILLUSTRATED PRODUCT DETAILS**

| Weights   |                     | Finishes  |                         |
|-----------|---------------------|-----------|-------------------------|
| R0629     | 23.30 KG            | R0629     | White (01)              |
| E0157     | 0.16 KG             |           |                         |
| A7830     | 0.91 KG             | E0157     | Neutral/No Finish       |
| E0079     | 1.45 KG             |           | (67)                    |
| Materials |                     | A7830     | Chrome (AA)             |
| R0629     | Fine Fireclay       |           |                         |
| E0157     | Metal               | E0079     | Chrome (AA)             |
| A7830     | Chrome Plated Brass |           |                         |
| E0079     | Chrome Plated Metal | Compoitur |                         |
|           |                     | Capacity  |                         |
|           |                     | R0629     | 16.8 litres             |
| Flow rat  |                     | es        |                         |
|           |                     | A7830     | 5 Litres per minute @ 3 |