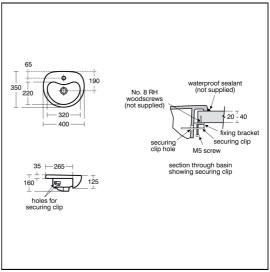

#### **Special Notes**

washbasin fixed to countertop with securing clips provided. Joint sealed with waterproof sealant (not supplied).