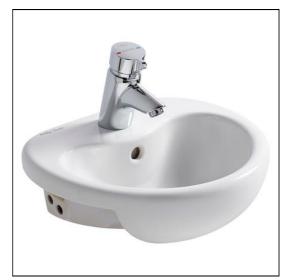

## Contour 21 Splash 40cm Semi-Countertop Washbasin

# ILLUSTRATED

S0436 Contour 21 Splash 40cm semi-countertop washbasin, 1

taphole with overflow

B8263 Avon 21 1 hole washbasin mixer , self closing push button, variable temperature control with 15mm female connector

flexible hoses on inlets. Flow regulated to 3.7 litres per minute maximum to comply with Water Technology List

requirements

**S8722** Waste 1¼" brass strainer waste, 80mm slotted tail

S8910 Trap 1¼" plastic bottle, 75mm seal, multi-purpose outlet