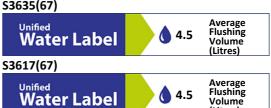

### **OPTIONS**

| S3635 | Conceala 2 cistern delay fill 4.5 litre single flush syphon low level bottom supply and internal overflow plastic flushbend, CP lever |
|-------|---------------------------------------------------------------------------------------------------------------------------------------|
|       |                                                                                                                                       |

### **ILLUSTRATED**

| S0440 | Contour 21+ raised height back-to-wall rimless toilet bowl with raised horizontal outlet and anti-microbial glaze                 |
|-------|-----------------------------------------------------------------------------------------------------------------------------------|
| S6454 | Contour 21 grab rail straight 60cm long x 35mm diameter                                                                           |
| S6452 | Contour 21 grab rail straight 45cm long x 35mm diameter                                                                           |
| S5093 | Clothes hook screw to wall, plastic                                                                                               |
| S3617 | Conceala 2 4.5 or 6 litre cistern, single flush syphon, side<br>supply, internal overflow, plastic flushbend and long CP<br>lever |
| S4066 | Contour 21 toilet seat only, top fixing hinges and retaining buffers                                                              |
|       |                                                                                                                                   |