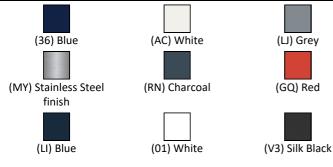

#### **FINISH OPTIONS**

415

210

Wall finish must contrast with grab rails and sanita Door to be fitted with light action privacy bolts with

emergency release mechanics The wc pan is capable of accepting variable height to Doors, handles and other ironmongery, together with for fire safety i.e. alarm and escape lighting, while subject to Part M fall ou the remit of Armitage Shanks and this pack

#### **Special Notes**

For LRV and RAL numbers see Doc M introduction. 600mm grab rail S6454 x 3 for room set. 450mm grab rail S6452 for back of door.

White:Ral=9016, LRV=87 Blue:Ral=5011, LRV=6 Red:Ral=3020, LRV=12 Grey:Ral=7005, LRV=19 Charcoal:Ral=7016, LRV=8