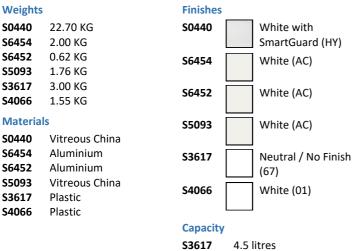

### **ILLUSTRATED**

| S0440 | Contour 21+ raised height back-to-wall rimless toilet bowl with raised horizontal outlet and anti-microbial glaze                 |
|-------|-----------------------------------------------------------------------------------------------------------------------------------|
| S6454 | Contour 21 grab rail straight 60cm long x 35mm diameter                                                                           |
| S6452 | Contour 21 grab rail straight 45cm long x 35mm diameter                                                                           |
| S5093 | Clothes hook screw to wall, plastic                                                                                               |
| S3617 | Conceala 2 4.5 or 6 litre cistern, single flush syphon, side<br>supply, internal overflow, plastic flushbend and long CP<br>lever |
| S4066 | Contour 21 toilet seat only, top fixing hinges and retaining buffers                                                              |
|       |                                                                                                                                   |

### **OPTIONS**

| S3635 | Conceala 2 cistern delay fill 4.5 litre single flush syphon low level bottom supply and internal overflow plastic flushbend, CP lever |
|-------|---------------------------------------------------------------------------------------------------------------------------------------|
|       |                                                                                                                                       |

S4065 Contour 21 toilet seat and cover, top fixing hinges