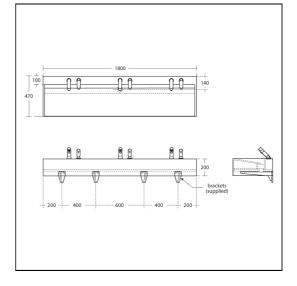

#### **Special Notes**

1 Mains spout (A4852) and 2 link spouts (A4853) to be configured. Clean using a damp cloth or sponge. Wipe dry with a soft cloth to prevent spotting.

\*Please note tap holes are not pre drilled.