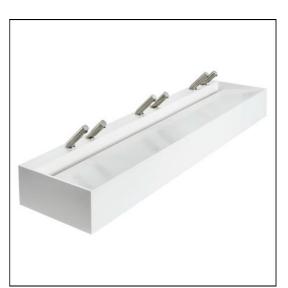

### ILLUSTRATED

S0626Silhouette 1800mm 3 person washtrough with wasteA4852Sensorflow 21 compact washbasin mounted spout with<br/>integral sensor, 3.7 litre per minute aerated spray outlet,<br/>combined inline servicing valve and filter, mains