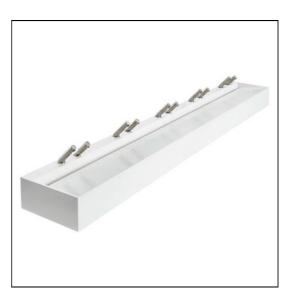

# Silhouette 3000mm Washtrough

### ILLUSTRATED

S0628Silhouette 3000mm 5 person washtrough with wasteA4852Sensorflow 21 compact washbasin mounted spout with<br/>integral sensor, 3.7 litre per minute aerated spray outlet,<br/>combined inlet servicing valve and filter, mains