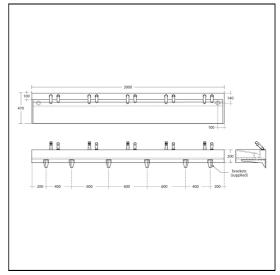

# Silhouette 3000mm Washtrough

### ILLUSTRATED

S0628Silhouette 3000mm 5 person washtrough with wasteA4852Sensorflow 21 compact washbasin mounted spout with<br/>integral sensor, 3.7 litre per minute aerated spray outlet,<br/>combined inlet servicing valve and filter, mains

#### **Special Notes**

1 Mains spout (A4852) and 4 link spouts (A4853) to be configured. Clean using a damp cloth or sponge. Wipe dry with a soft cloth to prevent spotting.

\*Please note tap holes are not pre drilled.