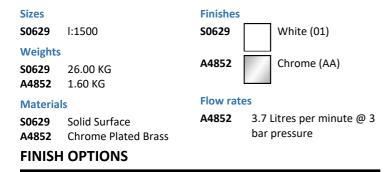

## **ILLUSTRATED**

Sold Silhouette 1200-1500mm configurable washtrough with

waste

A4852 Sensorflow 21 compact washbasin mounted spout with

integral sensor, 3.7 litre per minute aerated spray outlet,

combined inlet servicing valve and filter, mains

#### **OPTIONS**

A4853

Sensorflow 21 compact washbasin mounted spout with integral sensor, 3.7 litre per minute aerated spray outlet, combined inline servicing valve and filter, link

## (AA) Chrome

Standards EN 695 BS EN 14296