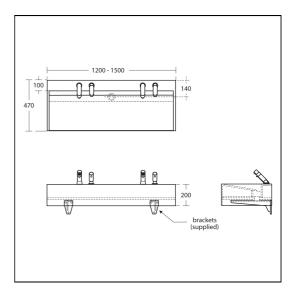

# Silhouette 1200-1500mm Washtrough Bespoke Sizes

### **Special Notes**

1 Mains spout (A4852) and 2 link spouts (A4853) to be configured. Clean using a damp cloth or sponge. Wipe dry with a soft cloth to prevent spotting.

<sup>\*</sup>Please note tap holes are not pre drilled.