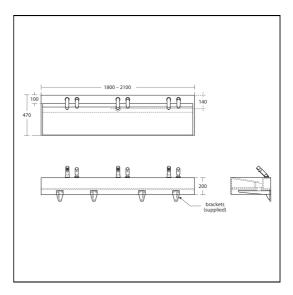

# Silhouette 180-210cm Washtrough Bespoke Sizes

## **ILLUSTRATED**

S0631 Silhouette 1801-2100mm configurable washtrough with

waste

A4852 Sensorflow 21 compact washbasin mounted spout with integral sensor, 3.7 litre per minute aerated spray outlet,

combined inlet servicing valve and filter, mains

### **Special Notes**

1 Mains spout (A4852) and 3 link spouts (A4853) to be configured. Clean using a damp cloth or sponge. Wipe dry with a soft cloth to prevent spotting.

<sup>\*</sup>Please note tap holes are not pre drilled.