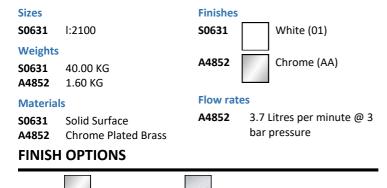

# Silhouette 180-210cm Washtrough Bespoke Sizes

## **ILLUSTRATED**

S0631 Silhouette 1801-2100mm configurable washtrough with

waste

A4852 Sensorflow 21 compact washbasin mounted spout with integral sensor, 3.7 litre per minute aerated spray outlet,

combined inlet servicing valve and filter, mains

#### **OPTIONS**

A4853

Sensorflow 21 compact washbasin mounted spout with integral sensor, 3.7 litre per minute aerated spray outlet, combined inline servicing valve and filter, link

## Standards

(AA) Chrome

EN 695 BS EN 14296