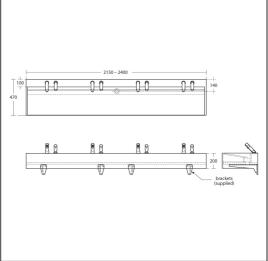

# Silhouette 2101-2400mm Washtrough Bespoke Sizes

# S0632 Silhouette 2101-2400mm configurable washtrough with waste A9208 Contour 21 soap dispenser deck mounted uprightrequires separate soap bottle A9241 Contour 21 soap bottle remote 4 feed for use with contour 21 soap dispensers B8263 Avon 21 1 hole washbasin mixer , self closing push button, variable temperature control with 15mm female connector flexible hoses on inlets. Flow regulated to 3.7 litres per minute maximum to comply with Water Technology List requirements.

### **ILLUSTRATED PRODUCT DETAILS**

| Sizes                                        |                                                                        | Finishes                |                                         |
|----------------------------------------------|------------------------------------------------------------------------|-------------------------|-----------------------------------------|
| S0632                                        | 1:2400                                                                 | S0632                   | White (01)                              |
| Weights<br>\$0632<br>A9208<br>A9241<br>B8263 | 65.00 KG<br>0.90 KG<br>1.00 KG<br>2.30 KG                              | A9208<br>A9241<br>B8263 | Chrome (AA) Unfinished (NU) Chrome (AA) |
| Materials                                    |                                                                        |                         |                                         |
| S0632<br>A9208<br>A9241<br>B8263             | Solid Surface<br>Chrome Plated Metal<br>Plastic<br>Chrome Plated Brass | Flow rate<br>B8263      | 3.7 Litres per minute @ 3 bar pressure  |
| FINISH OPTIONS                               |                                                                        |                         |                                         |
| (AA) Chrome (GN) Ultra Steel                 |                                                                        |                         |                                         |