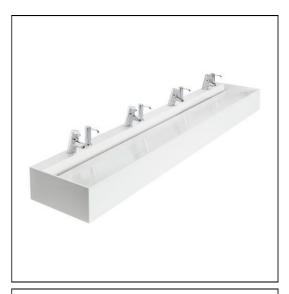

# Silhouette 2101-2400mm Washtrough Bespoke Sizes

# S0632 Silhouette 2101-2400mm configurable washtrough with waste A9208 Contour 21 soap dispenser deck mounted uprightrequires separate soap bottle A9241 Contour 21 soap bottle remote 4 feed for use with contour 21 soap dispensers B8263 Avon 21 1 hole washbasin mixer , self closing push button, variable temperature control with 15mm female connector flexible hoses on inlets. Flow regulated to 3.7 litres per minute maximum to comply with Water Technology List requirements.

### **ILLUSTRATED PRODUCT DETAILS**

| Sizes                                        |                                                                        | Finishes                |                                         |
|----------------------------------------------|------------------------------------------------------------------------|-------------------------|-----------------------------------------|
| S0632                                        | 1:2400                                                                 | S0632                   | White (01)                              |
| Weights<br>\$0632<br>A9208<br>A9241<br>B8263 | 65.00 KG<br>0.90 KG<br>1.00 KG<br>2.30 KG                              | A9208<br>A9241<br>B8263 | Chrome (AA) Unfinished (NU) Chrome (AA) |
| Materials                                    |                                                                        |                         |                                         |
| S0632<br>A9208<br>A9241<br>B8263             | Solid Surface<br>Chrome Plated Metal<br>Plastic<br>Chrome Plated Brass | Flow rate<br>B8263      | 3.7 Litres per minute @ 3 bar pressure  |
| FINISH OPTIONS                               |                                                                        |                         |                                         |
| (AA) Chrome (GN) Ultra Steel                 |                                                                        |                         |                                         |