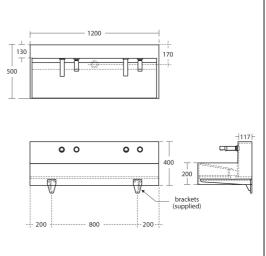

## ILLUSTRATED PRODUCT DETAILS

| Sizes          |                                | Finishes  |                                           |
|----------------|--------------------------------|-----------|-------------------------------------------|
| S0633          | l:1200                         | S0633     | White (01)                                |
| Weights        |                                |           |                                           |
| S0633          | 26.00 KG                       | A9209     | Chrome (AA)                               |
| A9209          | 2.00 KG                        |           |                                           |
| A9240          | 0.50 KG                        | A9240     | Unfinished (NU)                           |
| A4846          | 1.70 KG                        |           |                                           |
| Materials      |                                | A4846     | Chrome (AA)                               |
| S0633          | Solid Surface                  |           |                                           |
| A9209          | Chrome Plated Metal            | Flow rate | es                                        |
| A9240<br>A4846 | Plastic<br>Chrome Plated Brass | A4846     | 3.7 Litres per minute @ 3<br>bar pressure |