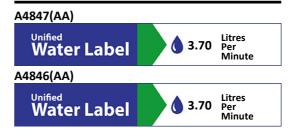

# ILLUSTRATED

| S0633 | Silhouette 1200mm 2 person washtrough with upstand & waste                                                                                                   |
|-------|--------------------------------------------------------------------------------------------------------------------------------------------------------------|
| A9209 | Contour 21 Panel Mounted Soap Dispenser                                                                                                                      |
| A9240 | Contour 21 soap bottle remote single feed for use with contour 21 soap dispensers for all contour 21 soap dispensers                                         |
| A4846 | Sensorflow 21 compact 150mm panel mounted spout with integral sensor, 3.7 litre per minute aerated spray outlet, combined inline servicing and filter, mains |

## ILLUSTRATED PRODUCT DETAILS

| Sizes          |                                | Finishes  |                                           |
|----------------|--------------------------------|-----------|-------------------------------------------|
| S0633          | l:1200                         | S0633     | White (01)                                |
| Weights        |                                |           |                                           |
| S0633          | 26.00 KG                       | A9209     | Chrome (AA)                               |
| A9209          | 2.00 KG                        |           |                                           |
| A9240          | 0.50 KG                        | A9240     | Unfinished (NU)                           |
| A4846          | 1.70 KG                        |           |                                           |
| Materials      |                                | A4846     | Chrome (AA)                               |
| S0633          | Solid Surface                  |           |                                           |
| A9209          | Chrome Plated Metal            | Flow rate | es                                        |
| A9240<br>A4846 | Plastic<br>Chrome Plated Brass | A4846     | 3.7 Litres per minute @ 3<br>bar pressure |