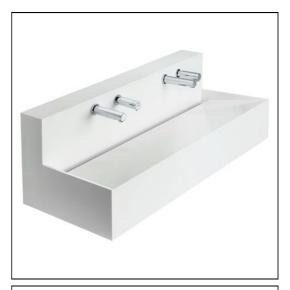

# Silhouette 1200mm Washtrough With Upstand

# ILLUSTRATED

| S0633 | Silhouette 1200mm 2 person washtrough with upstand & waste                                                                                                   |
|-------|--------------------------------------------------------------------------------------------------------------------------------------------------------------|
| A9209 | Contour 21 Panel Mounted Soap Dispenser                                                                                                                      |
| A9240 | Contour 21 soap bottle remote single feed for use with contour 21 soap dispensers for all contour 21 soap dispensers                                         |
| A4846 | Sensorflow 21 compact 150mm panel mounted spout with integral sensor, 3.7 litre per minute aerated spray outlet, combined inline servicing and filter, mains |