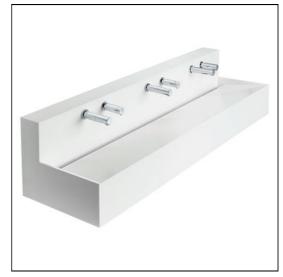

# Silhouette 1800mm Washtrough With Upstand

# S0634 Silhouette 1800mm 3 person washtrough with upstand & waste A9240 Contour 21 soap bottle remote single feed for use with contour 21 soap dispensers for all contour 21 soap dispensers A9209 Contour 21 Panel Mounted Soap Dispenser A4846 Sensorflow 21 compact 150mm panel mounted spout with integral sensor, 3.7 litre per minute aerated spray outlet,