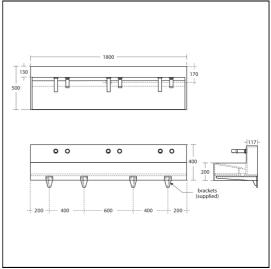

# Silhouette 1800mm Washtrough With Upstand

# S0634 Silhouette 1800mm 3 person washtrough with upstand & waste A9240 Contour 21 soap bottle remote single feed for use with contour 21 soap dispensers for all contour 21 soap dispensers A9209 Contour 21 Panel Mounted Soap Dispenser A4846 Sensorflow 21 compact 150mm panel mounted spout with integral sensor, 3.7 litre per minute aerated spray outlet,

## **ACCREDITATIONS**

<sup>\*</sup>Please note tap holes are not pre drilled.