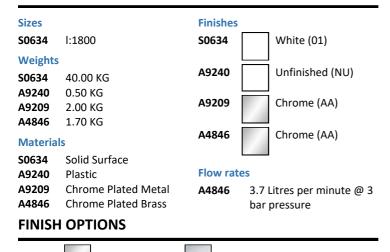

# S0634 Silhouette 1800mm 3 person washtrough with upstand & waste A9240 Contour 21 soap bottle remote single feed for use with contour 21 soap dispensers for all contour 21 soap dispensers A9209 Contour 21 Panel Mounted Soap Dispenser A4846 Sensorflow 21 compact 150mm panel mounted spout with integral sensor, 3.7 litre per minute aerated spray outlet,

### **OPTIONS**

A9241 Contour 21 soap bottle remote 4 feed for use with contour 21 soap dispensers

combined inline servicing and filter, mains

A4847 Sensorflow 21 compact tubular panel mounted 150mm projection spout, anti splash or anti vandal laminar flow outlet, integral sensor, copper tube inlets, link

### **Standards**

(AA) Chrome

EN 695 BS EN 14296

# **Special Notes**

1 Mains spout (A4846) and 2 link spout (A4847) to be configured. Clean using a damp cloth or sponge. Wipe dry with a soft cloth to prevent spotting.

(GN) Ultra Steel