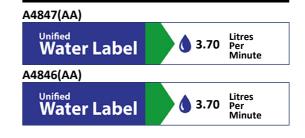

# S0634 Silhouette 1800mm 3 person washtrough with upstand & waste A9240 Contour 21 soap bottle remote single feed for use with contour 21 soap dispensers for all contour 21 soap dispensers A9209 Contour 21 Panel Mounted Soap Dispenser A4846 Sensorflow 21 compact 150mm panel mounted spout with integral sensor, 3.7 litre per minute aerated spray outlet,

### **OPTIONS**

A9241 Contour 21 soap bottle remote 4 feed for use with contour 21 soap dispensers

combined inline servicing and filter, mains

A4847 Sensorflow 21 compact tubular panel mounted 150mm projection spout, anti splash or anti vandal laminar flow outlet, integral sensor, copper tube inlets, link