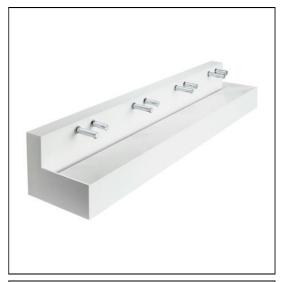

# Silhouette 2400mm Washtrough With Upstand

# **ILLUSTRATED**

Silhouette 2400mm 4 person washtrough with upstand &

waste

A9209 Contour 21 Panel Mounted Soap Dispenser

A9241 Contour 21 soap bottle remote 4 feed for use with contour

21 soap dispensers

#### **Special Notes**

1 Mains spout (A4846), 3 link spout (A4847) and 4 soap dispensers (A9209) to be configured as illustrated. Clean using a damp cloth or sponge. Wipe dry with a soft cloth to prevent spotting.