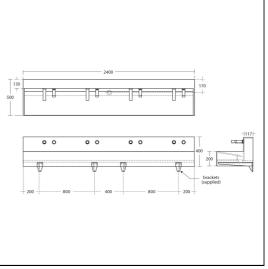

#### **ILLUSTRATED PRODUCT DETAILS**

| Sizes                            |                                                               | Finishes          | _                         |
|----------------------------------|---------------------------------------------------------------|-------------------|---------------------------|
| S0635                            | 1:2400                                                        | S0635             | White (01)                |
| Weights<br>S0635                 | 53.00 KG                                                      | A9209             | Chrome (AA)               |
| A9209<br>A9241                   | 2.00 KG<br>1.00 KG                                            | A9241             | Unfinished (NU)           |
| A4846<br>Materia                 | 1.70 KG                                                       | A4846             | Chrome (AA)               |
| S0635<br>A9209<br>A9241<br>A4846 | Solid Surface Chrome Plated Metal Plastic Chrome Plated Brass | Flow rat<br>A4846 | 3.7 Litres per minute @ 3 |
|                                  | Cilionie Plateu Brass                                         |                   | bar pressure              |

<sup>\*</sup>Please note tap holes are not pre drilled.