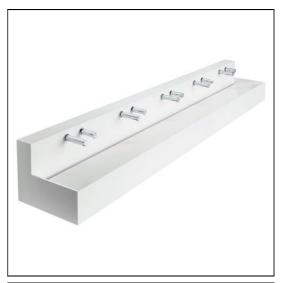

# Silhouette 3000mm Washtrough With Upstand

# S0636 Silhouette 3000mm 5 person washtrough with upstand & waste A9241 Contour 21 soap bottle remote 4 feed for use with contour 21 soap dispensers A9240 Contour 21 soap bottle remote single feed for use with contour 21 soap dispensers for all contour 21 soap dispensers A9209 Contour 21 Panel Mounted Soap Dispenser A4846 Sensorflow 21 compact 150mm panel mounted spout with integral sensor, 3.7 litre per minute aerated spray outlet,