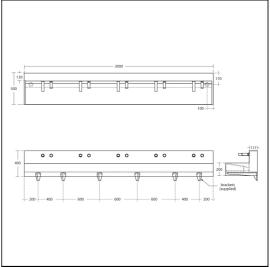

# Silhouette 3000mm Washtrough With Upstand

# S0636 Silhouette 3000mm 5 person washtrough with upstand & waste A9241 Contour 21 soap bottle remote 4 feed for use with contour 21 soap dispensers A9240 Contour 21 soap bottle remote single feed for use with contour 21 soap dispensers for all contour 21 soap dispensers A9209 Contour 21 Panel Mounted Soap Dispenser A4846 Sensorflow 21 compact 150mm panel mounted spout with integral sensor, 3.7 litre per minute aerated spray outlet,