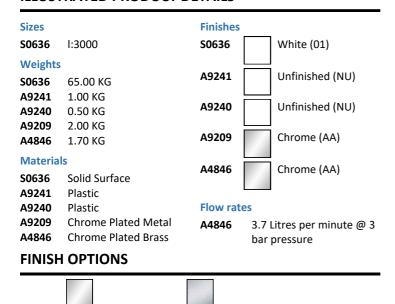

# Silhouette 3000mm Washtrough With Upstand

# S0636 Silhouette 3000mm 5 person washtrough with upstand & waste A9241 Contour 21 soap bottle remote 4 feed for use with contour 21 soap dispensers A9240 Contour 21 soap bottle remote single feed for use with contour 21 soap dispensers for all contour 21 soap dispensers A9209 Contour 21 Panel Mounted Soap Dispenser A4846 Sensorflow 21 compact 150mm panel mounted spout with integral sensor, 3.7 litre per minute aerated spray outlet,

combined inline servicing and filter, mains

### **OPTIONS**

A4847

Sensorflow 21 compact tubular panel mounted 150mm projection spout, anti splash or anti vandal laminar flow outlet, integral sensor, copper tube inlets, link

### **ILLUSTRATED PRODUCT DETAILS**



### Standards

(AA) Chrome

EN 695 BS EN 14296

### **Special Notes**

1 Mains spout (A4849) and 4 link spout (A4850) to be configured. Clean using a damp cloth or sponge. Wipe dry with a soft cloth to prevent spotting.

(GN) Ultra Steel

\*Please note tap holes are not pre drilled.





## **ACCREDITATIONS**