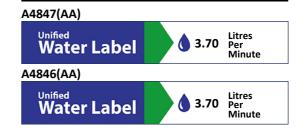

# S0636 Silhouette 3000mm 5 person washtrough with upstand & waste A9241 Contour 21 soap bottle remote 4 feed for use with contour 21 soap dispensers A9240 Contour 21 soap bottle remote single feed for use with contour 21 soap dispensers for all contour 21 soap dispensers A9209 Contour 21 Panel Mounted Soap Dispenser A4846 Sensorflow 21 compact 150mm panel mounted spout with integral sensor, 3.7 litre per minute aerated spray outlet,

### **OPTIONS**

A4847

Sensorflow 21 compact tubular panel mounted 150mm projection spout, anti splash or anti vandal laminar flow outlet, integral sensor, copper tube inlets, link