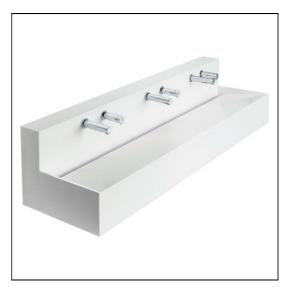

# Silhouette 1200-1500mm Washtrough With Upstand Bespoke Sizes

### ILLUSTRATED

| S0637 | Silhouette 1200-1500mm configurable washtrough with waste                                                                                                    |
|-------|--------------------------------------------------------------------------------------------------------------------------------------------------------------|
| A9209 | Contour 21 Panel Mounted Soap Dispenser                                                                                                                      |
| A9240 | Contour 21 soap bottle remote single feed for use with contour 21 soap dispensers for all contour 21 soap dispensers                                         |
| A4846 | Sensorflow 21 compact 150mm panel mounted spout with integral sensor, 3.7 litre per minute aerated spray outlet, combined inline servicing and filter, mains |