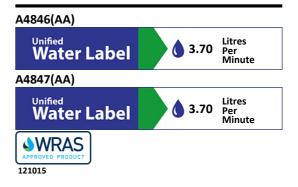

### ILLUSTRATED

| S0637 | Silhouette 1200-1500mm configurable washtrough with waste                                                                                                    |
|-------|--------------------------------------------------------------------------------------------------------------------------------------------------------------|
| A9209 | Contour 21 Panel Mounted Soap Dispenser                                                                                                                      |
| A9240 | Contour 21 soap bottle remote single feed for use with contour 21 soap dispensers for all contour 21 soap dispensers                                         |
| A4846 | Sensorflow 21 compact 150mm panel mounted spout with integral sensor, 3.7 litre per minute aerated spray outlet, combined inline servicing and filter, mains |