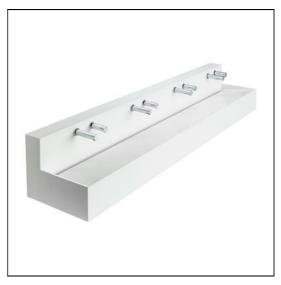

## ILLUSTRATED

| S0639 | Silhouette 1801-2100mm configurable washtrough with upstand & waste                                                                                          |
|-------|--------------------------------------------------------------------------------------------------------------------------------------------------------------|
| A9241 | Contour 21 soap bottle remote 4 feed for use with contour 21 soap dispensers                                                                                 |
| A4846 | Sensorflow 21 compact 150mm panel mounted spout with integral sensor, 3.7 litre per minute aerated spray outlet, combined inline servicing and filter, mains |
|       |                                                                                                                                                              |