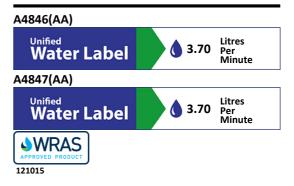

## ILLUSTRATED

| S0639 | Silhouette 1801-2100mm configurable washtrough with upstand & waste                                                                                          |
|-------|--------------------------------------------------------------------------------------------------------------------------------------------------------------|
| A9241 | Contour 21 soap bottle remote 4 feed for use with contour 21 soap dispensers                                                                                 |
| A4846 | Sensorflow 21 compact 150mm panel mounted spout with integral sensor, 3.7 litre per minute aerated spray outlet, combined inline servicing and filter, mains |
|       |                                                                                                                                                              |