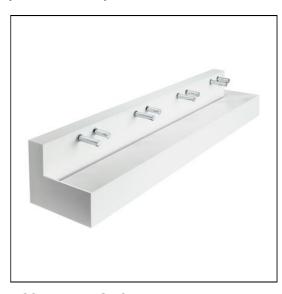

# Silhouette 2101-2400mm Washtrough With Upstand Bespoke Sizes

# **ILLUSTRATED**

Silhouette 2101-2400mm configurable washtrough with upstand & waste

A9209 Contour 21 Panel Mounted Soap Dispenser

A9241 Contour 21 soap bottle remote 4 feed for use with contour 21 soap dispensers

#### **Special Notes**

1 Mains spout (A4849), 3 link spout (A4850), 4 soap dispensers (A9209) and 4 brackets (S0663) to be configured as illustrated. Clean using a damp cloth or sponge. Wipe dry with a soft cloth to prevent spotting.