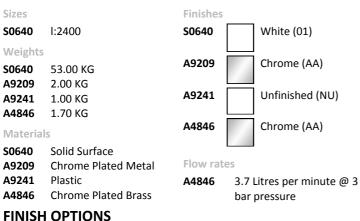

# Silhouette 2101-2400mm Washtrough With Upstand Bespoke Sizes

# **ILLUSTRATED**

Silhouette 2101-2400mm configurable washtrough with upstand & waste

A9209 Contour 21 Panel Mounted Soap Dispenser

A9241 Contour 21 soap bottle remote 4 feed for use with contour 21 soap dispensers

A4846 Sensorflow 21 compact 150mm panel mounted spout with integral sensor, 3.7 litre per minute aerated spray outlet,

combined inline servicing and filter, mains

### **OPTIONS**

A4847

Sensorflow 21 compact tubular panel mounted 150mm projection spout, anti splash or anti vandal laminar flow outlet, integral sensor, copper tube inlets, link

### **ILLUSTRATED PRODUCT DETAILS**



#### FINISH OPTIONS



Standards

EN 695 BS EN 14296

#### **Special Notes**

1 Mains spout (A4849), 3 link spout (A4850), 4 soap dispensers (A9209) and 4 brackets (S0663) to be configured as illustrated. Clean using a damp cloth or sponge. Wipe dry with a soft cloth to prevent spotting.



# **ACCREDITATIONS**