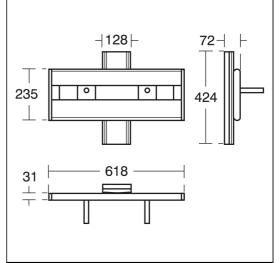

## ILLUSTRATED PRODUCT DETAILS

| Sizes          |                                       | Finishes   |                                           |
|----------------|---------------------------------------|------------|-------------------------------------------|
| S2252          | w:50 x d:42                           | S0641      | Neutral / No Finish                       |
| Weights (67)   |                                       |            |                                           |
| S0641          | 23.82 KG                              | S2252      | White (01)                                |
| S2252          | 12.73 KG                              |            |                                           |
| S0649          | 1.60 KG                               | S0649      | Neutral / No Finish                       |
| A6698          | 2.10 KG                               |            | (67)                                      |
| Materials      |                                       | A6698      | Chrome (AA)                               |
| S0641          | Mixed Material                        |            |                                           |
| S2252          | Vitreous China                        | Flow rates |                                           |
| S0649<br>A6698 | Mixed Material<br>Chrome Plated Brass | A6698      | 3.9 Litres per minute @ 3<br>bar pressure |