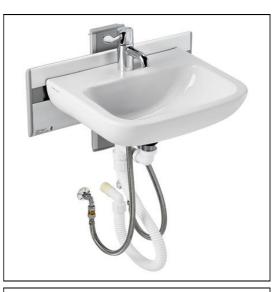

## ILLUSTRATED

| S0641 | Care Plus washbasin mounting bracket, manually operated, vertical adjustment             |
|-------|------------------------------------------------------------------------------------------|
| S2252 | Portman 21 washbasin 50cm, 1 taphole, no overflow or chainstay hole                      |
| S0649 | Care Plus flexible 70cm feed and 70cm waste system for vertical adjustment only          |
| A6698 | Contour 21+ 1 hole thermostatic basin mixer, single sequential lever with flexible tails |
|       |                                                                                          |

## ILLUSTRATED PRODUCT DETAILS

| Sizes          |                                       | Finishes   |                                           |
|----------------|---------------------------------------|------------|-------------------------------------------|
| S2252          | w:50 x d:42                           | S0641      | Neutral / No Finish                       |
| Weights (67)   |                                       |            |                                           |
| S0641          | 23.82 KG                              | S2252      | White (01)                                |
| S2252          | 12.73 KG                              |            |                                           |
| S0649          | 1.60 KG                               | S0649      | Neutral / No Finish                       |
| A6698          | 2.10 KG                               |            | (67)                                      |
| Materials      |                                       | A6698      | Chrome (AA)                               |
| S0641          | Mixed Material                        |            |                                           |
| S2252          | Vitreous China                        | Flow rates |                                           |
| S0649<br>A6698 | Mixed Material<br>Chrome Plated Brass | A6698      | 3.9 Litres per minute @ 3<br>bar pressure |