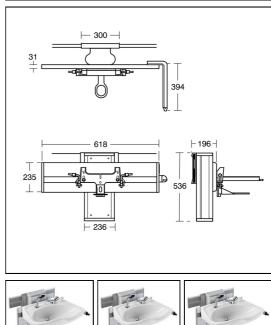

## **ILLUSTRATED PRODUCT DETAILS**

**S0650** 

Mixed Material

sideways adjustment

| Sizes     |                     | Finishes |                     |
|-----------|---------------------|----------|---------------------|
| S2300     | w:640 x d:510       | S0646    | Neutral / No Finish |
| Weights   |                     |          | (67)                |
| S0646     | 23.82 KG            | S0656    | Neutral / No Finish |
| S0656     | 2.10 KG             |          | (67)                |
| S2300     | 14.34 KG            | S2300    | White (01)          |
| S7450     | 1.82 KG             |          |                     |
| S8730     | 2.77 KG             | S7450    | Chrome (AA)         |
| S0650     | 1.70 KG             |          |                     |
| Materials |                     | S8730    | Chrome (AA)         |
| S0646     | Mixed Material      |          |                     |
| S0656     | Aluminium           | S0650    | Neutral / No Finish |
| S2300     | Vitreous China      |          | (67)                |
| S7450     | Chrome Plated Brass |          |                     |
| S8730     | Chrome Plated Metal |          |                     |