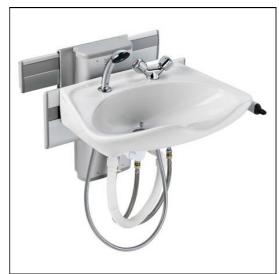

## **ILLUSTRATED** Care Plus Salonex washbasin mounting bracket, gas cell **S0646** counter balanced with lever lock, vertical and horizontal adjustment **S0656** Care Plus track 60cm length S2300 Salonex 64cm washbasin with 2 tapholes **S7450** Starlite 1 hole hairdressers washbasin mixer with metal handles, flexible 1.5m hose, handspray and metal sleeve. (inlets plain 10mm copper pipe) **S8730** Waste 1¼" brass strainer waste with lift out grid **S0650** Care Plus flexible 120cm feed and 150cm waste system for