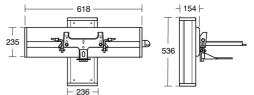

## ILLUSTRATED PRODUCT DETAILS

| Sizes     |                     | Finishes | 5                   |
|-----------|---------------------|----------|---------------------|
| S2300     | w:640 x d:510       | S0647    | Neutral / No Finish |
| Weights   |                     |          | (67)                |
| S0647     | 23.82 KG            | S2300    | White (01)          |
| S2300     | 14.34 KG            |          |                     |
| S7450     | 1.82 KG             | S7450    | Chrome (AA)         |
| S8730     | 2.77 KG             |          |                     |
| S0649     | 1.60 KG             | S8730    | Chrome (AA)         |
| Materials |                     |          |                     |
| S0647     | Mixed Material      | S0649    | Neutral / No Finish |
| S2300     | Vitreous China      |          | (67)                |
| S7450     | Chrome Plated Brass |          |                     |
| S8730     | Chrome Plated Metal |          |                     |
| S0649     | Mixed Material      |          |                     |