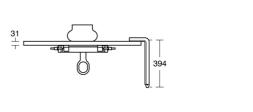

## ILLUSTRATED PRODUCT DETAILS

| Sizes     |                     | Finishes | 5                   |
|-----------|---------------------|----------|---------------------|
| S2300     | w:640 x d:510       | S0647    | Neutral / No Finish |
| Weights   |                     |          | (67)                |
| S0647     | 23.82 KG            | S2300    | White (01)          |
| S2300     | 14.34 KG            |          |                     |
| S7450     | 1.82 KG             | S7450    | Chrome (AA)         |
| S8730     | 2.77 KG             |          |                     |
| S0649     | 1.60 KG             | S8730    | Chrome (AA)         |
| Materials |                     |          |                     |
| S0647     | Mixed Material      | S0649    | Neutral / No Finish |
| S2300     | Vitreous China      |          | (67)                |
| S7450     | Chrome Plated Brass |          |                     |
| S8730     | Chrome Plated Metal |          |                     |
| S0649     | Mixed Material      |          |                     |