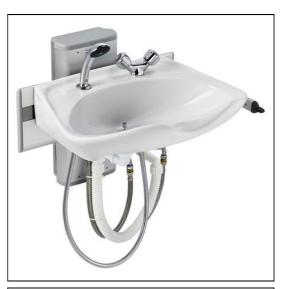

## Care Plus Salonex Gas Cell Washbasin Bracket, Vertical Adjustment

## ILLUSTRATED

| S0647 | Care Plus Salonex washbasin mounting bracket, gas cell   |  |  |
|-------|----------------------------------------------------------|--|--|
|       | counter balanced with lever lock, vertical adjustment    |  |  |
| S2300 | Salonex 64cm washbasin with 2 tapholes                   |  |  |
| S7450 | Starlite 1 hole hairdressers washbasin mixer with metal  |  |  |
|       | handles, flexible 1.5m hose, handspray and metal sleeve. |  |  |
|       | (inlets plain 10mm copper pipe)                          |  |  |
| S8730 | Waste 1¼" brass strainer waste with lift out grid        |  |  |
| S0649 | Care Plus flexible 70cm feed and 70cm waste system for   |  |  |
|       | vertical adjustment only                                 |  |  |