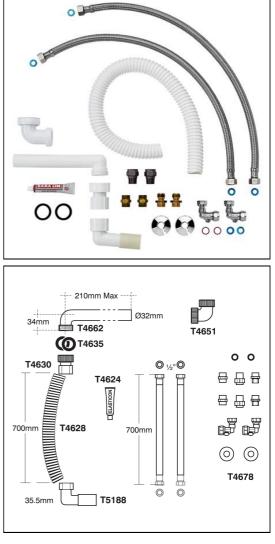

## Care Plus Flexible Feed & Waste System, 700mm

## ILLUSTRATED

S0649Care Plus flexible 70cm feed and 70cm waste system for<br/>vertical adjustment only