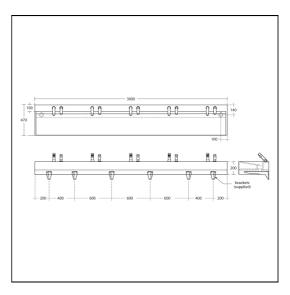

## Silhouette 2401-3000mm Washtrough Bespoke Sizes

## ILLUSTRATED

Soldo Silhouette 2401-3000mm configurable washtrough with

waste

B8263 Avon 21 1 hole washbasin mixer , self closing push button, variable temperature control with 15mm female connector

flexible hoses on inlets. Flow regulated to 3.7 litres per minute maximum to comply with Water Technology List