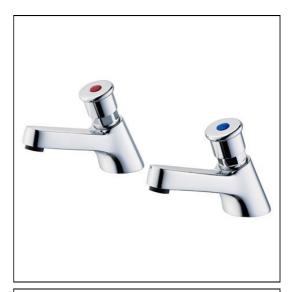

# Sandringham 21 1/2" Self Closing Pillar Taps

## **ILLUSTRATED**

Sandringham 21 1/2" self closing pillar taps with 4 litre per minute flow regulators (pair)