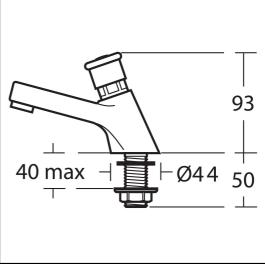

# Sandringham 21 1/2" Self Closing Pillar Taps

## **ILLUSTRATED**

Sandringham 21 1/2" self closing pillar taps with 4 litre per minute flow regulators (pair)

## **ILLUSTRATED PRODUCT DETAILS**

Materials Finishes

**\$0672** Chrome Plated Brass **\$0672** 

Chrome (AA)

#### **Special Notes**

Easy push mechanism. 4 litre per minute flow regulators supplied for water saving installations. Also supplied with an additional pair of hot and cold indices. Consideration should be given to safe hot water delivery and the use of an appropriate temperature reduction device, please see A5900AA (for use with 15mm pipework) or A5901AA for use with 22mm pipework).





## **ACCREDITATIONS**



# **FEATURES**