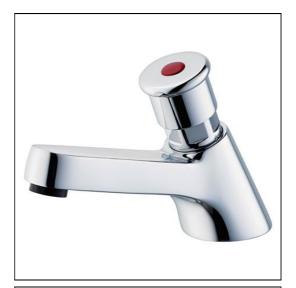

# Sandringham 21 1/2" Self Closing Pillar Tap

# **ILLUSTRATED**

Sound Sandringham 21 1/2" self closing pillar tap with 4 litre per minute flow regulator (single)

### **ILLUSTRATED PRODUCT DETAILS**

Materials Finishes

S0673 Chrome Plated Brass S0673

Chrome (AA)

#### **Special Notes**

Easy push mechanism. 4 litre per minute flow regulators supplied for water saving installations. Also supplied with an additional pair of hot and cold indices. Consideration should be given to safe hot water delivery and the use of an appropriate temperature reduction device, please see A5900AA (for use with 15mm pipework) or A5901AA (for use with 22mm pipework).