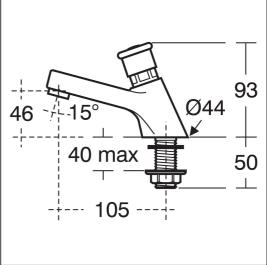

# Sandringham 21 1/2" Self Closing Pillar Tap

# **ILLUSTRATED**

Sound Sandringham 21 1/2" self closing pillar tap with 4 litre per minute flow regulator (single)

### **ILLUSTRATED PRODUCT DETAILS**

Materials Finishes

S0673 Chrome Plated Brass S0673

Chrome (AA)

#### **Special Notes**

Easy push mechanism. 4 litre per minute flow regulators supplied for water saving installations. Also supplied with an additional pair of hot and cold indices. Consideration should be given to safe hot water delivery and the use of an appropriate temperature reduction device, please see A5900AA (for use with 15mm pipework) or A5901AA (for use with 22mm pipework).