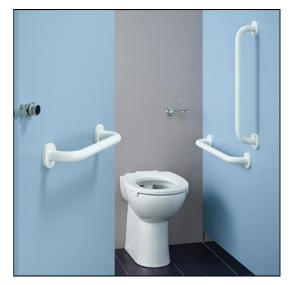

## ILLUSTRATED

**\$0681** Doc M Ambulant care WC pack with Contour 21+ rimless back to wall WC, floor fixing kit, Conceala cistern with lever, grab rails, seat no cover with retaining buffers and white plastic clothes hook

#### **Special Notes**

Levers can be fitted on left or right of cisterns. All washrooms must have at least one ambulant accessible wc compartment. Supplied with layout drawings, detailing the fixing positions necessary for Doc M compliance. See seat and rail pages for individual items colour options.