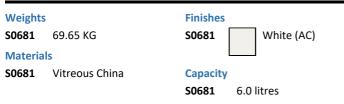

## ILLUSTRATED

**\$0681** Doc M Ambulant care WC pack with Contour 21+ rimless back to wall WC, floor fixing kit, Conceala cistern with lever, grab rails, seat no cover with retaining buffers and white plastic clothes hook

#### **Special Notes**

Levers can be fitted on left or right of cisterns. All washrooms must have at least one ambulant accessible wc compartment. Supplied with layout drawings, detailing the fixing positions necessary for Doc M compliance. See seat and rail pages for individual items colour options.