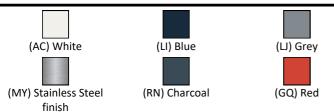

# **FINISH OPTIONS**

White:Ral=9016, LRV=87 Blue:Ral=5011, LRV=6 Red:Ral=3020, LRV=12 Grey:Ral=7005, LRV=19 Charcoal:Ral=7016, LRV=8