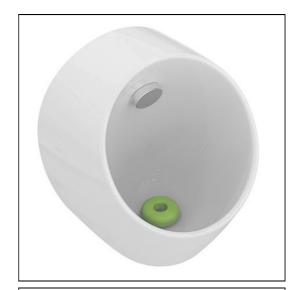

## **ILLUSTRATED**

**\$0736** Sphero Mini 37cm waterless, open trap

**EV501** Sphero 1 1/2" space saving outlet pipe for waterless

urinals

#### **Special Notes**

Cartridges last approximately 7500 uses. Odour block fades over time and helps indicate when cartridge needs changing. The waste can be accessed from the top with an easy to use service key. Hangers, waterless waste pack with service key and spreader cap all included.