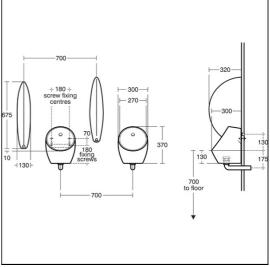

## **ILLUSTRATED PRODUCT DETAILS**

| Weights   |                | Finishes              |           |
|-----------|----------------|-----------------------|-----------|
| S0736     | 11.51 KG       | <b>S0736</b> White (0 | 1)        |
| EV501     | 0.10 KG        |                       |           |
| Materials |                | l l                   | No Finish |
| S0736     | Vitreous China | (67)                  |           |
| EV501     | Plastic        | Designer              |           |
|           |                | Robin Levien, RDI     |           |