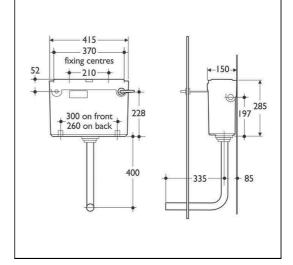

# Conceala 2 Dual Flush Concealed Lever Cistern

# **ILLUSTRATED PRODUCT DETAILS**

| Weights        |                                       | Finishes |                             |
|----------------|---------------------------------------|----------|-----------------------------|
| S0744<br>S4491 | 2.66 KG<br>0.66 KG                    | S0744    | Neutral / No Finish<br>(67) |
| Materials      |                                       | S4491    | Chrome (AA)                 |
| S0744<br>S4491 | Mixed Material<br>Chrome Plated Metal |          |                             |
| Standards      |                                       |          |                             |