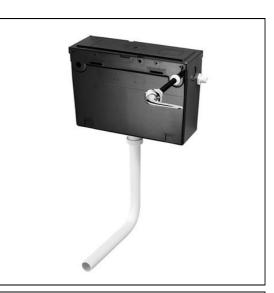

# Conceala 2 Dual Flush Concealed Lever Cistern

## ILLUSTRATED

| lever                                          |  |
|------------------------------------------------|--|
| S4491 Lever flushing Conceala 2 extended 250mm |  |