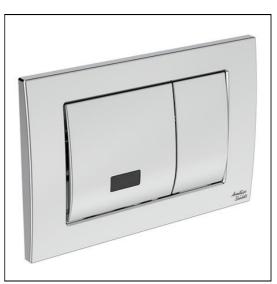

## ILLUSTRATED

| S0772 | Septa Pro E1 electronic (infrared) & manual metal dual flushplate Armitage Shanks |
|-------|-----------------------------------------------------------------------------------|
| R0099 | ProSys electronic conversion kit for infra-red actuated                           |