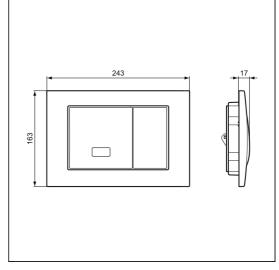

---|-----------------------------------------------------------------------------------|
| R0099 | ProSys electronic conversion kit for infra-red actuated                           |

flushplates (Septa Pro E1 & E2) (120 depth frames and cisterns only)

#### OPTIONS

| R0153 | ProSys 1150mm height, mechanical wall hung WC frame,   |
|-------|--------------------------------------------------------|
|       | 120 depth, front actuation                             |
| D0217 | Drosus 120 depth WC sisters mechanical front actuation |

**R0317** ProSys 120 depth WC cistern, mechanical, front actuation

## ILLUSTRATED PRODUCT DETAILS



#### **Special Notes**

For use with ProSys 120 Depth mechanical actuation WC frames and cisterns. Also needs an infared electronic conversion kit, R009967).





#### FEATURES



E: info@idealspec.co.uk | T: 0870 122 8822 | F: 0870 122 8282 | www.idealspec.co.uk