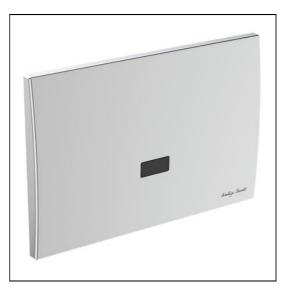

## Septa Pro E2 Electronic (Infrared) metal dual flushplate

| ILLUSTRATED |                                                                                                                              |
|-------------|------------------------------------------------------------------------------------------------------------------------------|
| S0773       | Septa Pro E2 electronic (infrared) metal dual flushplate<br>Armitage Shanks                                                  |
| R0099       | ProSys electronic conversion kit for infra-red actuated flushplates (Septa Pro E1 & E2) (120 depth frames and cisterns only) |
| OPTIONS     |                                                                                                                              |