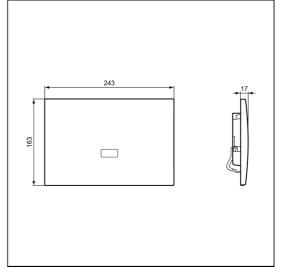

## Septa Pro E2 Electronic (Infrared) metal dual flushplate

| ILLUSTRATED |                                                                                                                              |
|-------------|------------------------------------------------------------------------------------------------------------------------------|
| S0773       | Septa Pro E2 electronic (infrared) metal dual flushplate<br>Armitage Shanks                                                  |
| R0099       | ProSys electronic conversion kit for infra-red actuated flushplates (Septa Pro E1 & E2) (120 depth frames and cisterns only) |
| OPTIONS     |                                                                                                                              |