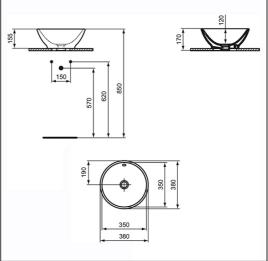

### **ILLUSTRATED PRODUCT DETAILS**

| Sizes                   |                                         | Finishes                      |                                      |
|-------------------------|-----------------------------------------|-------------------------------|--------------------------------------|
| S0788                   | w:380                                   | S0788                         | White (01)                           |
| Weights                 |                                         | A6575 [                       | Chrome (AA)                          |
| S0788<br>A6575          | 6.90 KG<br>1.74 KG                      | A0373                         | Cilionic (AA)                        |
| S8722                   | 0.22 KG                                 | S8722                         | Chrome (AA)                          |
| E0079                   | 1.45 KG                                 | E0079                         | Chrome (AA)                          |
| Materials               |                                         |                               |                                      |
| S0788<br>A6575<br>S8722 | Chrome Plated Metal Chrome Plated Metal | Capacity<br>S0788             | 3.0 litres                           |
| E0079                   | Chrome Plated Metal                     | Flow rates                    |                                      |
|                         |                                         | A6575                         | 5 Litres per minute @ 3 bar pressure |
|                         |                                         | Designer<br>Robin Levien, RDI |                                      |