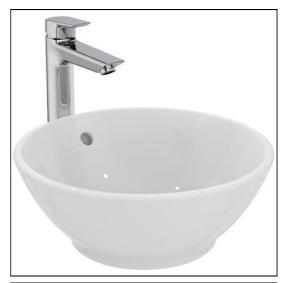

# Edit R 38cm Vessel Washbasin

## **ILLUSTRATED**

S0788 Edit R 38cm Vessel Washbasin, no taphole with overflow
S8722 Waste 1¼" brass strainer waste, 80mm slotted tail
E0079 Trap 1¼" Contemporary metal bottle, 75mm seal

#### **OPTIONS**

A1349

Edit L Rim mounted single lever tall basin mixer - no waste