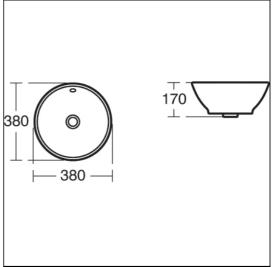

## **ILLUSTRATED PRODUCT DETAILS**

| Sizes                                 |                     | Finishes          |             |
|---------------------------------------|---------------------|-------------------|-------------|
| S0788                                 | w:380               | S0788             | White (01)  |
| Weights                               |                     | Chromo (AA)       |             |
| S0788                                 | 6.90 KG             | S8722             | Chrome (AA) |
| S8722                                 | 0.22 KG             |                   |             |
| E0079                                 | 1.45 KG             | E0079             | Chrome (AA) |
| Materia                               | lls                 |                   |             |
| S0788                                 | Fine Fireclay       | Designer          | r           |
| S8722                                 | Chrome Plated Metal | Robin Levien, RDI |             |
| E0079                                 | Chrome Plated Metal |                   |             |
| Standards                             |                     |                   |             |
| Washbasin to BS EN 14688 and BS EN 31 |                     |                   |             |