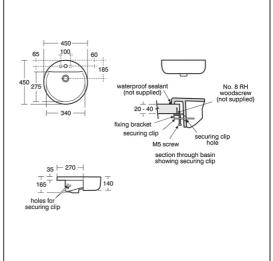

### **ILLUSTRATED PRODUCT DETAILS**

| Sizes     |                     | Finishes          |                             |
|-----------|---------------------|-------------------|-----------------------------|
| S0792     | w:450               | S0792             | White (01)                  |
| Weights   |                     |                   |                             |
| S0792     | 10.34 KG            | BC710             | Chrome finish (AA)          |
| BC710     | 1.40 KG             | C0040 [           | Noutral / No Finish         |
| S8910     | 0.20 KG             | S8910             | Neutral / No Finish<br>(67) |
| Materials |                     |                   |                             |
| S0792     | Fine Fireclay       | Flow rate         | S                           |
| BC710     | Chrome Plated Brass | BC710             | 5 Litres per minute @ 3     |
| S8910     | Plastic             |                   | bar pressure                |
|           |                     | Designer          |                             |
|           |                     | Robin Levien, RDI |                             |

#### **Special Notes**

Washbasin fixed to countertop with securing clips provided. Joint sealed with waterproof sealant (Not supplied).