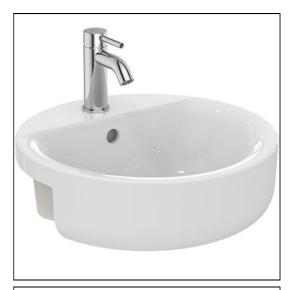

# Edit R 45cm Semi-Countertop Washbasin

## **ILLUSTRATED**

**S0792** Edit R 45cm Semi-Countertop Washbasin, 1 taphole with

overflow

**BC710** Edit R rim mounted single lever basin mixer - with clicker

waste

**S8910** Trap 1¼" plastic bottle, 75mm seal, multi-purpose outlet