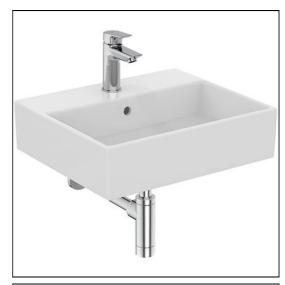

# Edit S 50cm Washbasin

### **ILLUSTRATED**

S0799 Edit S 50cm Washbasin, 1 tap with overflow
E0070 Basin fixing set with 14cm rag bolts for solid walls
BC709 Edit L Rim mounted single lever basin mixer - no waste

E1482 1 1/4" basin clicker waste: slotted