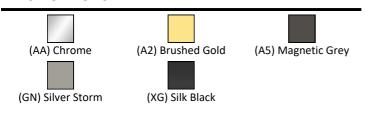

### **ILLUSTRATED**

S0799 Edit S 50cm Washbasin, 1 tap with overflow
E0070 Basin fixing set with 14cm rag bolts for solid walls
BC709 Edit L Rim mounted single lever basin mixer - no waste

E1482 1 1/4" basin clicker waste: slotted

E0079 Trap 1¼" Contemporary metal bottle, 75mm seal

#### **ILLUSTRATED PRODUCT DETAILS**