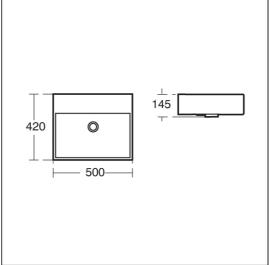

# Edit S 50cm Washbasin

### **ILLUSTRATED**

S0799 Edit S 50cm Washbasin, 1 tap with overflow
E0070 Basin fixing set with 14cm rag bolts for solid walls
BC709 Edit L Rim mounted single lever basin mixer - no waste

E1482 1 1/4" basin clicker waste: slotted

E0079 Trap 1¼" Contemporary metal bottle, 75mm seal

#### **ILLUSTRATED PRODUCT DETAILS**



## **FINISH OPTIONS**



#### **Standards**

Washbasin to BS EN 14688 and BS EN 31

### **Special Notes**

Washbasin, when fitted to countertop, must be wall mounted using E0070 wall fixing kit. Joint sealed with waterproof sealant (not supplied).





# **FEATURES**