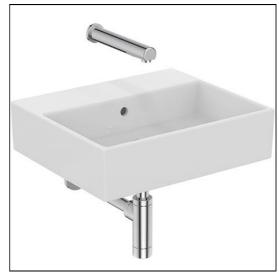

# Edit S 50cm Washbasin

### **ILLUSTRATED**

| S0804 | Edit S 50cm Washbasin, no taphole with overflow       |
|-------|-------------------------------------------------------|
| E0070 | Basin fixing set with 14cm rag bolts for solid walls  |
| BC709 | Edit L Rim mounted single lever basin mixer - no wast |

E1482 1 1/4" basin clicker waste: slotted

E0079 Trap 1¼" Contemporary metal bottle, 75mm seal

#### **ILLUSTRATED PRODUCT DETAILS**



### **FINISH OPTIONS**



#### **Standards**

Washbasin to BS EN 14688 and BS EN 31

# **Special Notes**

Washbasin, when fitted to countertop, must be wall mounted using E0070 wall fixing kit. Joint sealed with waterproof sealant (not supplied).





## **FEATURES**