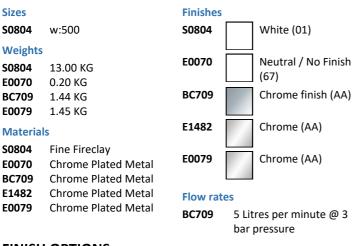

### **ILLUSTRATED**

| S0804 | Edit S 50cm Washbasin, no taphole with overflow       |
|-------|-------------------------------------------------------|
| E0070 | Basin fixing set with 14cm rag bolts for solid walls  |
| BC709 | Edit L Rim mounted single lever basin mixer - no wast |

E1482 1 1/4" basin clicker waste: slotted

E0079 Trap 1¼" Contemporary metal bottle, 75mm seal