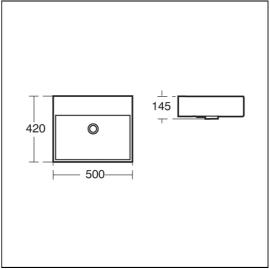

# Edit S 50cm Washbasin

### **ILLUSTRATED**

| S0804 | Edit S 50cm Washbasin, no taphole with overflow       |
|-------|-------------------------------------------------------|
| E0070 | Basin fixing set with 14cm rag bolts for solid walls  |
| BC709 | Edit L Rim mounted single lever basin mixer - no wast |

E1482 1 1/4" basin clicker waste: slotted

E0079 Trap 1¼" Contemporary metal bottle, 75mm seal

#### **ILLUSTRATED PRODUCT DETAILS**



### **FINISH OPTIONS**



#### **Standards**

Washbasin to BS EN 14688 and BS EN 31

# **Special Notes**

Washbasin, when fitted to countertop, must be wall mounted using E0070 wall fixing kit. Joint sealed with waterproof sealant (not supplied).





## **FEATURES**