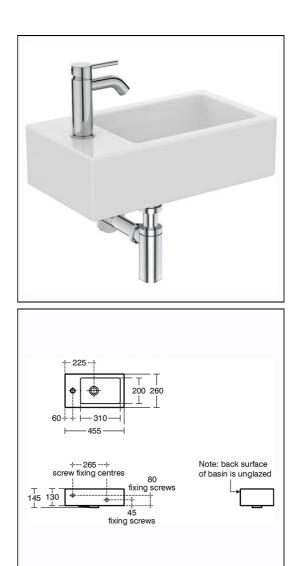

# Edit S 45cm Handrinse Basin

# ILLUSTRATED

| S0805 | Edit S 45cm Handrinse Basin, one left hand taphole        |
|-------|-----------------------------------------------------------|
| BC186 | Ceraline single lever basin mixer including clicker waste |
| E0079 | Trap 1¼" Contemporary metal bottle, 75mm seal             |

## **ILLUSTRATED PRODUCT DETAILS**

| Sizes     |          |  |
|-----------|----------|--|
| S0805     | w:450    |  |
| Weights   |          |  |
| S0805     | 10.00 KG |  |
| BC186     | 1.39 KG  |  |
| E0079     | 1.45 KG  |  |
| Materials |          |  |