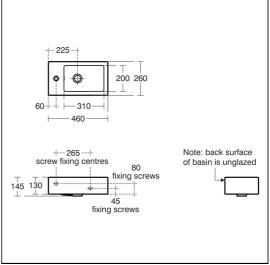

### **ILLUSTRATED PRODUCT DETAILS**

| Sizes                              |                                | Finishes       |                                 |
|------------------------------------|--------------------------------|----------------|---------------------------------|
| S0805                              | w:450                          | S0805          | White (01)                      |
| Weights<br>S0805<br>BC710<br>E0079 | 10.00 KG<br>1.40 KG<br>1.45 KG | BC710<br>E0079 | Chrome finish (AA)  Chrome (AA) |
| Materials                          |                                |                |                                 |
| S0805                              | Fine Fireclay                  | Flow rates     |                                 |
| BC710                              | Chrome Plated Brass            | BC710          | 5 Litres per minute @ 3         |
| E0079                              | Chrome Plated Metal            |                | bar pressure                    |

#### **Special Notes**

Washbasin, when fitted to countertop or wall hung must be wall mounted using fixation set provided. Joint sealed with silicon sealant (not supplied).