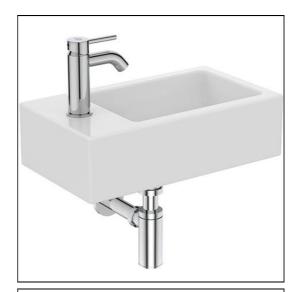

# **ILLUSTRATED**

**S0805** Edit S 45cm Handrinse Basin, one left hand taphole

**BC710** Edit R rim mounted single lever basin mixer - with clicker

waste

**E0079** Trap 1¼" Contemporary metal bottle, 75mm seal

### **ILLUSTRATED PRODUCT DETAILS**

| Sizes                              |                                | Finishes       |                                 |
|------------------------------------|--------------------------------|----------------|---------------------------------|
| S0805                              | w:450                          | S0805          | White (01)                      |
| Weights<br>S0805<br>BC710<br>E0079 | 10.00 KG<br>1.40 KG<br>1.45 KG | BC710<br>E0079 | Chrome finish (AA)  Chrome (AA) |
| Materials                          |                                |                |                                 |
| S0805                              | Fine Fireclay                  | Flow rates     |                                 |
| BC710                              | Chrome Plated Brass            | BC710          | 5 Litres per minute @ 3         |
| E0079                              | Chrome Plated Metal            |                | bar pressure                    |