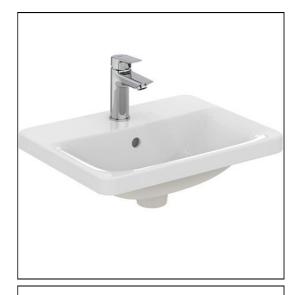

# Edit S 50cm Countertop Washbasin

# S0809 Edit S 50cm Countertop Washbasin, 1 taphole with overflow BC709 Edit L Rim mounted single lever basin mixer - no waste S8722 Waste 1¼" brass strainer waste, 80mm slotted tail

Trap 1¼" plastic bottle, 75mm seal, multi-purpose outlet