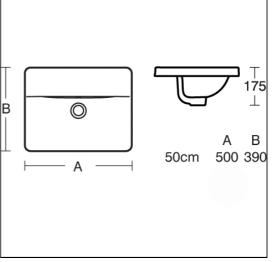

# **ILLUSTRATED PRODUCT DETAILS**

| S0809         w:500         S0809         White (01)           Weights         BC709         Chrome finish (AA)           S0809         9.25 KG         BC709         Chrome finish (AA)           S8722         0.22 KG         S8722         Chrome (AA)           S8910         Neutral / No Finish (67)           S0809         Vitreous China         Flow rates           S8722         Chrome Plated Metal         Flow rates           S8722         Designer           Robin Levien, RDI                                                                                                                                                                                                                                                                                                                                                                                                                                                                                                                                                                                                                                                                                                                                                                                                                                                                                                                                                                                                                                                                                                                                                                                                                                                                                                                                                                                                                                                                                                                                                                                                                           | Sizes     |                     | Finishes          |                         |
|-----------------------------------------------------------------------------------------------------------------------------------------------------------------------------------------------------------------------------------------------------------------------------------------------------------------------------------------------------------------------------------------------------------------------------------------------------------------------------------------------------------------------------------------------------------------------------------------------------------------------------------------------------------------------------------------------------------------------------------------------------------------------------------------------------------------------------------------------------------------------------------------------------------------------------------------------------------------------------------------------------------------------------------------------------------------------------------------------------------------------------------------------------------------------------------------------------------------------------------------------------------------------------------------------------------------------------------------------------------------------------------------------------------------------------------------------------------------------------------------------------------------------------------------------------------------------------------------------------------------------------------------------------------------------------------------------------------------------------------------------------------------------------------------------------------------------------------------------------------------------------------------------------------------------------------------------------------------------------------------------------------------------------------------------------------------------------------------------------------------------------|-----------|---------------------|-------------------|-------------------------|
| S0809 9.25 KG BC709 1.44 KG S8722 0.22 KG S8910 0.20 KG  Materials  S0809 Vitreous China BC709 Chrome Plated Metal S8722 Chrome Plated Metal S8722 Chrome Plated Metal S8910 Plastic  BC709 Chrome Finish (AA)  S8910 S8910 Neutral / No Finish (67)  Flow rates BC709 5 Litres per minute @ 3 bar pressure  Designer                                                                                                                                                                                                                                                                                                                                                                                                                                                                                                                                                                                                                                                                                                                                                                                                                                                                                                                                                                                                                                                                                                                                                                                                                                                                                                                                                                                                                                                                                                                                                                                                                                                                                                                                                                                                       | S0809     | w:500               | S0809             | White (01)              |
| Solution   Solution | Weights   |                     | BC700             | Chromo finish (AA)      |
| S8722 0.22 KG S8910 0.20 KG  Materials  S0809 Vitreous China BC709 Chrome Plated Metal S8722 Chrome Plated Metal S8722 Chrome Plated Metal S8910 Plastic  BC709 5 Litres per minute @ 3 bar pressure  Designer                                                                                                                                                                                                                                                                                                                                                                                                                                                                                                                                                                                                                                                                                                                                                                                                                                                                                                                                                                                                                                                                                                                                                                                                                                                                                                                                                                                                                                                                                                                                                                                                                                                                                                                                                                                                                                                                                                              | S0809     | 9.25 KG             | BC/03             | Cilionie illisii (AA)   |
| S8910 0.20 KG  Materials  S0809 Vitreous China BC709 Chrome Plated Metal S8722 Chrome Plated Metal S8910 Plastic  S8910 Neutral / No Finish (67)  Flow rates BC709 5 Litres per minute @ 3 bar pressure  Designer                                                                                                                                                                                                                                                                                                                                                                                                                                                                                                                                                                                                                                                                                                                                                                                                                                                                                                                                                                                                                                                                                                                                                                                                                                                                                                                                                                                                                                                                                                                                                                                                                                                                                                                                                                                                                                                                                                           | BC709     | 1.44 KG             |                   |                         |
| Materials  S0809 Vitreous China BC709 Chrome Plated Metal S8722 Chrome Plated Metal S8910 Plastic  S8910 Neutral / No Finish (67)  Flow rates BC709 5 Litres per minute @ 3 bar pressure  Designer                                                                                                                                                                                                                                                                                                                                                                                                                                                                                                                                                                                                                                                                                                                                                                                                                                                                                                                                                                                                                                                                                                                                                                                                                                                                                                                                                                                                                                                                                                                                                                                                                                                                                                                                                                                                                                                                                                                          | S8722     | 0.22 KG             | S8722             | Chrome (AA)             |
| S0809 Vitreous China BC709 Chrome Plated Metal S8722 Chrome Plated Metal S8910 Plastic Flow rates BC709 5 Litres per minute @ 3 bar pressure  Designer                                                                                                                                                                                                                                                                                                                                                                                                                                                                                                                                                                                                                                                                                                                                                                                                                                                                                                                                                                                                                                                                                                                                                                                                                                                                                                                                                                                                                                                                                                                                                                                                                                                                                                                                                                                                                                                                                                                                                                      | S8910     | 0.20 KG             |                   |                         |
| S0809 Vitreous China BC709 Chrome Plated Metal S8722 Chrome Plated Metal S8910 Plastic Flow rates BC709 5 Litres per minute @ 3 bar pressure  Designer                                                                                                                                                                                                                                                                                                                                                                                                                                                                                                                                                                                                                                                                                                                                                                                                                                                                                                                                                                                                                                                                                                                                                                                                                                                                                                                                                                                                                                                                                                                                                                                                                                                                                                                                                                                                                                                                                                                                                                      | Materials |                     | S8910             | · ·                     |
| S8722 Chrome Plated Metal S8910 Plastic BC709 5 Litres per minute @ 3 bar pressure  Designer                                                                                                                                                                                                                                                                                                                                                                                                                                                                                                                                                                                                                                                                                                                                                                                                                                                                                                                                                                                                                                                                                                                                                                                                                                                                                                                                                                                                                                                                                                                                                                                                                                                                                                                                                                                                                                                                                                                                                                                                                                | S0809     | Vitreous China      |                   | (07)                    |
| S8910 Plastic BC709 S Litres per minute @ 3 bar pressure  Designer                                                                                                                                                                                                                                                                                                                                                                                                                                                                                                                                                                                                                                                                                                                                                                                                                                                                                                                                                                                                                                                                                                                                                                                                                                                                                                                                                                                                                                                                                                                                                                                                                                                                                                                                                                                                                                                                                                                                                                                                                                                          | BC709     | Chrome Plated Metal | Flow rate         | es                      |
| S8910 Plastic bar pressure  Designer                                                                                                                                                                                                                                                                                                                                                                                                                                                                                                                                                                                                                                                                                                                                                                                                                                                                                                                                                                                                                                                                                                                                                                                                                                                                                                                                                                                                                                                                                                                                                                                                                                                                                                                                                                                                                                                                                                                                                                                                                                                                                        | S8722     | Chrome Plated Metal | BC709             | 5 Litres per minute @ 3 |
| · ·                                                                                                                                                                                                                                                                                                                                                                                                                                                                                                                                                                                                                                                                                                                                                                                                                                                                                                                                                                                                                                                                                                                                                                                                                                                                                                                                                                                                                                                                                                                                                                                                                                                                                                                                                                                                                                                                                                                                                                                                                                                                                                                         | S8910     | Plastic             |                   | · -                     |
| Robin Levien, RDI                                                                                                                                                                                                                                                                                                                                                                                                                                                                                                                                                                                                                                                                                                                                                                                                                                                                                                                                                                                                                                                                                                                                                                                                                                                                                                                                                                                                                                                                                                                                                                                                                                                                                                                                                                                                                                                                                                                                                                                                                                                                                                           |           |                     | Designer          |                         |
|                                                                                                                                                                                                                                                                                                                                                                                                                                                                                                                                                                                                                                                                                                                                                                                                                                                                                                                                                                                                                                                                                                                                                                                                                                                                                                                                                                                                                                                                                                                                                                                                                                                                                                                                                                                                                                                                                                                                                                                                                                                                                                                             |           |                     | Robin Levien, RDI |                         |