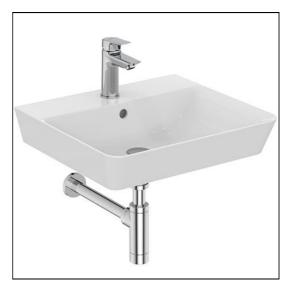

# Edit L 50cm Washbasin

### ILLUSTRATED

| S0814 | Edit L 50cm washbasin, 1 taphole with overflow                  |  |  |
|-------|-----------------------------------------------------------------|--|--|
| E0157 | Wall fixing set                                                 |  |  |
| BC709 | Edit L Rim mounted single lever basin mixer - no waste          |  |  |
| S8733 | Waste 1¼" brass anti theft swivel plug waste, 80mm slotted tail |  |  |
| E0079 | Trap 1¼" Contemporary metal bottle, 75mm seal                   |  |  |

### ILLUSTRATED PRODUCT DETAILS

| Sizes                              |                                                                   | Finishes           |                                                   |
|------------------------------------|-------------------------------------------------------------------|--------------------|---------------------------------------------------|
| S0814                              | w:500                                                             | S0814              | White (01)                                        |
| Weights<br>S0814<br>E0157<br>BC709 | 12.08 KG<br>0.16 KG<br>1.44 KG                                    | E0157              | Neutral / No Finish<br>(67)<br>Chrome finish (AA) |
| S8733<br>E0079                     | 0.35 KG<br>1.45 KG                                                | S8733              | Chrome (AA)                                       |
| Materia<br>S0814<br>E0157          | ls<br>Fine Fireclay<br>Metal                                      | E0079              | Chrome (AA)                                       |
| BC709<br>S8733<br>E0079            | Chrome Plated Metal<br>Chrome Plated Metal<br>Chrome Plated Metal | Flow rate<br>BC709 | s<br>5 Litres per minute @ 3<br>bar pressure      |
|                                    |                                                                   | Designer           |                                                   |