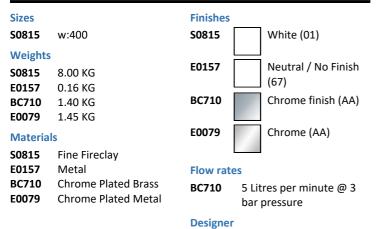

## ILLUSTRATED

| S0815 | Edit L 40cm Handrinse Basin, 1 taphole with overflow             |
|-------|------------------------------------------------------------------|
| E0157 | Wall fixing set                                                  |
| BC710 | Edit R rim mounted single lever basin mixer - with clicker waste |
| E0079 | Trap 1¼" Contemporary metal bottle, 75mm seal                    |

### Standards

Washbasin to BS EN 14688 and BS EN 31

#### **Special Notes**

Washbasin wall mounted using E0157 wall fixing set