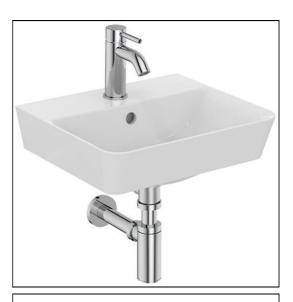

# Edit L 40cm Handrinse Basin

## ILLUSTRATED

| S0815 | Edit L 40cm Handrinse Basin, 1 taphole with overflow             |
|-------|------------------------------------------------------------------|
| E0157 | Wall fixing set                                                  |
| BC710 | Edit R rim mounted single lever basin mixer - with clicker waste |
| E0079 | Trap 1¼" Contemporary metal bottle, 75mm seal                    |