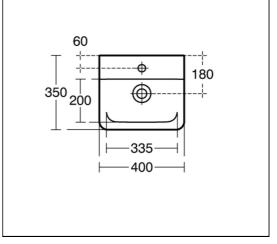

## ILLUSTRATED

| S0815 | Edit L 40cm Handrinse Basin, 1 taphole with overflow             |
|-------|------------------------------------------------------------------|
| E0157 | Wall fixing set                                                  |
| BC710 | Edit R rim mounted single lever basin mixer - with clicker waste |
| E0079 | Trap 1¼" Contemporary metal bottle, 75mm seal                    |