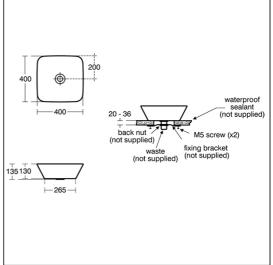

### **ILLUSTRATED PRODUCT DETAILS**

| Sizes                            |                                                                                    | Finishes                                                                            |                    |
|----------------------------------|------------------------------------------------------------------------------------|-------------------------------------------------------------------------------------|--------------------|
| S0816                            | w:400                                                                              | S0816                                                                               | White (01)         |
| Weights<br>\$0816<br>A1349       | 7.80 KG<br>1.74 KG                                                                 | A1349                                                                               | Chrome finish (AA) |
| J3291                            | 0.60 KG                                                                            | J3291                                                                               | Chrome (AA)        |
| E0079                            | 1.45 KG                                                                            |                                                                                     |                    |
| Materials                        |                                                                                    | E0079                                                                               | Chrome (AA)        |
| S0816<br>A1349<br>J3291<br>E0079 | Fine Fireclay<br>Chrome Plated Metal<br>Chrome Plated Metal<br>Chrome Plated Metal | Flow rates  A1349 5 Litres per minute @ 3 bar pressure  Designer  Robin Levien, RDI |                    |

## **Special Notes**

Washbasin mounted on Countertop using fixing set (supplied). Joint sealed with waterproof sealant (not supplied).