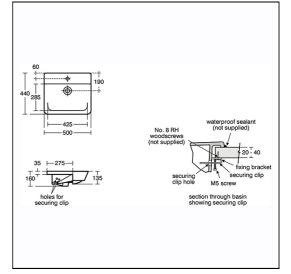

## ILLUSTRATED PRODUCT DETAILS

| Sizes                                                                                                                                       |                                                                        | Finishes                |                                                                          |
|---------------------------------------------------------------------------------------------------------------------------------------------|------------------------------------------------------------------------|-------------------------|--------------------------------------------------------------------------|
| S0817                                                                                                                                       | w:500                                                                  | S0817                   | White (01)                                                               |
| Weights           \$0817         11.50 KG           A6587         1.44 KG           \$8733         0.35 KG           \$8910         0.20 KG | 11.50 KG<br>1.44 KG<br>0.35 KG<br>0.20 KG                              | A6587<br>S8733<br>S8910 | Chrome (AA)<br>Chrome (AA)<br>Neutral/No Finish                          |
| S0817<br>A6587<br>S8733<br>S8910                                                                                                            | Fine Fireclay<br>Chrome Plated Metal<br>Chrome Plated Metal<br>Plastic | Flow rates<br>A6587     | (67)<br>4.6 litres<br>5 Litres per minute @ 3<br>bar pressure<br>en, RDI |

#### **Special Notes**

Washbasin fixed to countertop with securing clips provided. Joint sealed with waterproof sealant (Not supplied).