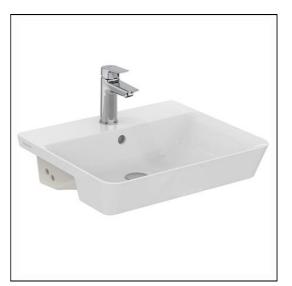

## ILLUSTRATED

- S0817Edit L 50cm Semi-Countertop Washbasin, 1 taphole with<br/>overflowA6587Tesi single lever basin mixer with 5 litre per minute eco<br/>flow regulator, no wasteS8733Waste 1¼" brass anti theft swivel plug waste, 80mm
- S8733
   Waste 1¼" brass anti theft swivel plug waste, 80mm slotted tail
- **S8910** Trap 1¼" plastic bottle, 75mm seal, multi-purpose outlet