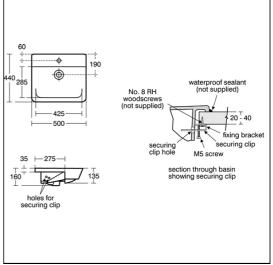

# **Special Notes**

Washbasin fixed to countertop with securing clips provided. Joint sealed with waterproof sealant (Not supplied).