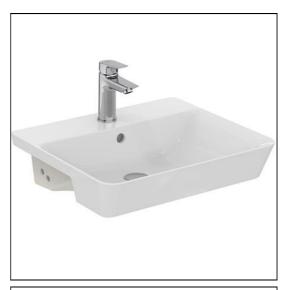

# Edit L 50cm Semi-Countertop Washbasin

# ILLUSTRATED S0817 Edit L 50cm Semi-Countertop Washbasin, 1 taphole with overflow BC709 Edit L Rim mounted single lever basin mixer - no waste S8733 Waste 1¼" brass anti theft swivel plug waste, 80mm slotted tail S8910 Trap 1¼" plastic bottle, 75mm seal, multi-purpose outlet

### **ILLUSTRATED PRODUCT DETAILS**

| Sizes     |                     | Finishes          |              |                             |
|-----------|---------------------|-------------------|--------------|-----------------------------|
| S0817     | w:500               | S0817             |              | White (01)                  |
| Weights   |                     |                   |              |                             |
| S0817     | 11.50 KG            | BC709             |              | Chrome finish (AA)          |
| BC709     | 1.44 KG             |                   |              |                             |
| S8733     | 0.35 KG             | S8733             |              | Chrome (AA)                 |
| S8910     | 0.20 KG             |                   |              |                             |
| Materials |                     | S8910             |              | Neutral / No Finish<br>(67) |
| S0817     | Fine Fireclay       | _                 |              | (07)                        |
| BC709     | Chrome Plated Metal | Flow rates        |              |                             |
| S8733     | Chrome Plated Metal | BC709             | 5 Lit        | res per minute @ 3          |
| S8910     | Plastic             |                   | bar pressure |                             |
|           |                     | Designer          |              |                             |
|           |                     | Robin Levien, RDI |              |                             |