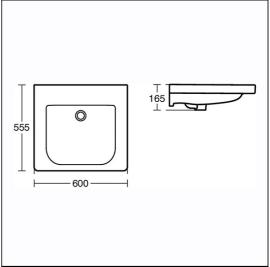

### **ILLUSTRATED PRODUCT DETAILS**

| Sizes |                                                      | Finishes          |                                                                       |
|-------|------------------------------------------------------|-------------------|-----------------------------------------------------------------------|
| S0822 | w:600                                                | S0822             | White (01)                                                            |
|       | 14.00 KG<br>0.16 KG<br>2.50 KG<br>1.00 KG<br>1.45 KG |                   | Neutral/No Finish (67) Chrome (AA) Chrome (AA) Chrome (AA) 4.3 litres |
|       |                                                      | A6696             | 7.9 Litres per minute @ 3                                             |
|       |                                                      |                   | bar pressure                                                          |
|       |                                                      | Designer          |                                                                       |
|       |                                                      | Robin Levien, RDI |                                                                       |
|       |                                                      |                   |                                                                       |