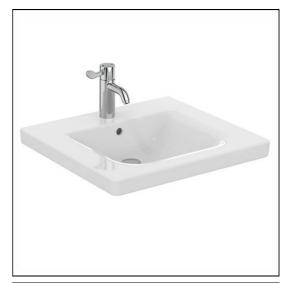

# Edit Assist 60cm Accessible Washbasin

# ILLUSTRATED S0822 Edit Assist 60cm Accessible Washbasin, 1 taphole with overflow E0157 Wall fixing set A6696 (TP6) Markwik 21+ 1 hole thermostatic basin mixer, single sequential lever, demountable with copper tails S8803 Waste 1¼" Click plug waste, 80mm slotted tail E0079 Trap 1¼" Contemporary metal bottle, 75mm seal

### **ILLUSTRATED PRODUCT DETAILS**

| Sizes |                                                      | Finishes          |                                                                       |
|-------|------------------------------------------------------|-------------------|-----------------------------------------------------------------------|
| S0822 | w:600                                                | S0822             | White (01)                                                            |
|       | 14.00 KG<br>0.16 KG<br>2.50 KG<br>1.00 KG<br>1.45 KG |                   | Neutral/No Finish (67) Chrome (AA) Chrome (AA) Chrome (AA) 4.3 litres |
|       |                                                      | A6696             | 7.9 Litres per minute @ 3                                             |
|       |                                                      |                   | bar pressure                                                          |
|       |                                                      | Designer          |                                                                       |
|       |                                                      | Robin Levien, RDI |                                                                       |
|       |                                                      |                   |                                                                       |