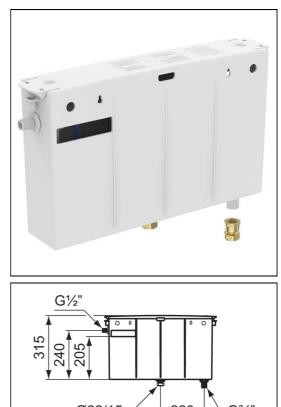

# Concealed Urinal Cistern

## ILLUSTRATED

**S0851** Urinal cistern, non auto, for use with BI urinals and low pressure Sensor operation, 8 litre capacity

## ILLUSTRATED PRODUCT DETAILS

| Weights   |         | Finishes |          |                     |  |
|-----------|---------|----------|----------|---------------------|--|
| S0851     | 1.83 KG | S0851    |          | Neutral / No Finish |  |
| Materials |         | (67)     |          |                     |  |
| S0851     | Plastic | Capacity | Capacity |                     |  |
|           |         | S0851    | 8.0 I    | itres               |  |

#### **Special Notes**

This urinal storage supply tank is designed to be used in conjunction with our Sensorflow urinal sensor flushing devices. Before connection, flush water through the pipework to remove all debris etc, which could damage valve mechanism. Then ensure water supplies have been isolated. No sealing compound, flux or solvent to be used in contact with plastic or rubber surfaces to avoid damage, rubber washers will provide adequate seal. PTFE tape may be used on threads. Do not over tighten fasteners. Hand turn + 1/4 turn is recommended and should provide an adequate seal. No chemical block / additive to be used in this storage supply tank. Read instructions thoroughly.