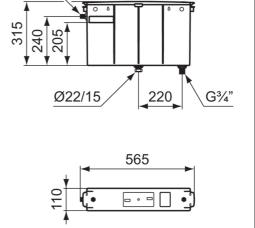

# Concealed Urinal Cistern

## ILLUSTRATED

**S0851** Urinal cistern, non auto, for use with BI urinals and low pressure Sensor operation, 8 litre capacity

## ILLUSTRATED PRODUCT DETAILS

| Weights   |         | Finishes |          |                     |  |
|-----------|---------|----------|----------|---------------------|--|
| S0851     | 1.83 KG | S0851    |          | Neutral / No Finish |  |
| Materials |         | (67)     |          |                     |  |
| S0851     | Plastic | Capacity | Capacity |                     |  |
|           |         | S0851    | 8.0 I    | itres               |  |

#### **Special Notes**

This urinal storage supply tank is designed to be used in conjunction with our Sensorflow urinal sensor flushing devices. Before connection, flush water through the pipework to remove all debris etc, which could damage valve mechanism. Then ensure water supplies have been isolated. No sealing compound, flux or solvent to be used in contact with plastic or rubber surfaces to avoid damage, rubber washers will provide adequate seal. PTFE tape may be used on threads. Do not over tighten fasteners. Hand turn + 1/4 turn is recommended and should provide an adequate seal. No chemical block / additive to be used in this storage supply tank. Read instructions thoroughly.