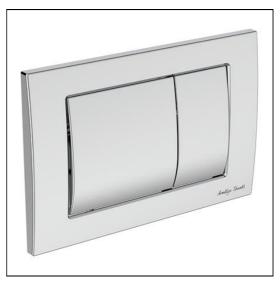

# Septa Pro M1 mechanical metal dual flushplate

# **ILLUSTRATED**

S0858 Septa Pro M1 mechanical metal dual flushplate Armitage

Shanks

## **ILLUSTRATED PRODUCT DETAILS**

Weights Finishes

S0858 1.02 KG S0858 Chrome (AA)

Materials

S0858 Metal
Special Notes

For use with ProSys mechanical actuation WC frames and cisterns.