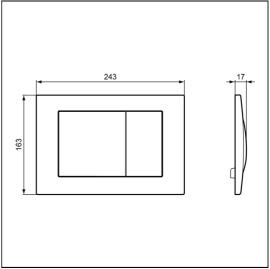

## **ILLUSTRATED PRODUCT DETAILS**

Weights Finishes

S0858 1.02 KG S0858 Chrome (AA)

Materials

S0858 Metal
Special Notes

For use with ProSys mechanical actuation WC frames and cisterns.