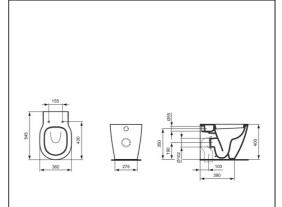

--------------------------------------------------------------------------------------------------------------------------------------|
| S4399 | Contemporary flush plate dual flush for Conceala 2 cisterns                                                                            |
| S4503 | Contemporary flush plate dual flush, stainless steel for<br>Conceala 2 cisterns                                                        |
| S0858 | Septa Pro M1 mechanical metal dual flushplate Armitage<br>Shanks                                                                       |

## **ILLUSTRATED PRODUCT DETAILS**



## **FINISH OPTIONS**







(A6) Black

#### **Standards**

WC bowl to BS EN 997 and BS EN 33

#### **Special Notes**

WC pan screwed to floor using concealed brackets (supplied).







# **FEATURES**