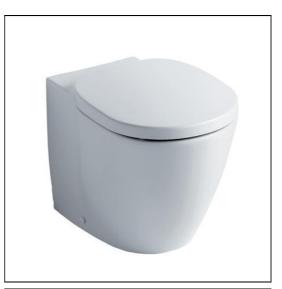

# Edit R Back to Wall WC bowl

## **ILLUSTRATED**

| S1078 | Edit R back to wall wc bowl with horizontal outlet              |
|-------|-----------------------------------------------------------------|
| R0317 | ProSys 120 depth WC cistern, mechanical, front actuation        |
| S0798 | Edit R Toilet Seat and Cover - soft close                       |
| S0767 | Oleas M2 mechanical dual flushplate Armitage Shanks -<br>chrome |