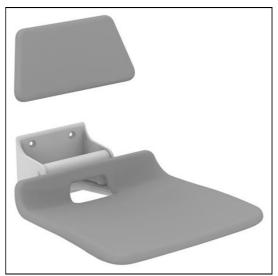

## Doc M Changing Room - Individual Items

| ILLUSTRATED |                                                                       |  |  |
|-------------|-----------------------------------------------------------------------|--|--|
| S1207       | Folding, fixed height shower seat with 650mm projection               |  |  |
| S1208       | Multi-System back support, fixed height                               |  |  |
| S6750       | Multi-System shower curtain 1500x2000mm                               |  |  |
| S6751       | Contour 21 angled shower curtain rail 1200 x 1200mm                   |  |  |
| S5093       | Clothes hook screw to wall, plastic                                   |  |  |
| S6454       | Contour 21 grab rail straight 60cm long x 35mm diameter               |  |  |
| S6452       | Contour 21 grab rail straight 45cm long x 35mm diameter               |  |  |
| S6360       | Contour 21 hinged support rail 80 x 35mm diameter, Doc<br>M Compliant |  |  |

## **ILLUSTRATED PRODUCT DETAILS**

| Weights        |                | Finishes | Finishes    |  |
|----------------|----------------|----------|-------------|--|
| S1207          | 7.42 KG        | S1207    | Grey (XK)   |  |
| S1208          | 2.06 KG        |          |             |  |
| S6750          | 0.42 KG        | S1208    | Grey (XK)   |  |
| S6751          | 2.00 KG        |          | , , ,       |  |
| S5093          | 1.76 KG        | S6750    | White (01)  |  |
| S6454          | 2.00 KG        | 30730    | Willie (01) |  |
| S6452          | 0.62 KG        | S6751    | White (AC)  |  |
| S6360          | 3.15 KG        | 30/31    | Willie (AC) |  |
| Materials      |                | S5093    | White (AC)  |  |
| S1207          | Mixed Material | 33033    | Willie (AC) |  |
| S1208          | Mixed Material | S6454    | White (AC)  |  |
| S6750          | Mixed Material | 30434    | Willie (AC) |  |
| S6751          | Mixed Material |          |             |  |
| S5093          | Vitreous China | S6452    | White (AC)  |  |
| S6454          | Aluminium      |          |             |  |
| S6452          | Aluminium      | S6360    | White (AC)  |  |
| S6360          | Aluminium      |          |             |  |
| FINISH OPTIONS |                |          |             |  |