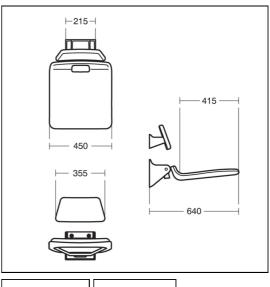

## Doc M Changing Room - Individual Items

| ILLUSTRATED |                                                                       |  |  |
|-------------|-----------------------------------------------------------------------|--|--|
| S1207       | Folding, fixed height shower seat with 650mm projection               |  |  |
| S1208       | Multi-System back support, fixed height                               |  |  |
| S6750       | Multi-System shower curtain 1500x2000mm                               |  |  |
| S6751       | Contour 21 angled shower curtain rail 1200 x 1200mm                   |  |  |
| S5093       | Clothes hook screw to wall, plastic                                   |  |  |
| S6454       | Contour 21 grab rail straight 60cm long x 35mm diameter               |  |  |
| S6452       | Contour 21 grab rail straight 45cm long x 35mm diameter               |  |  |
| S6360       | Contour 21 hinged support rail 80 x 35mm diameter, Doc<br>M Compliant |  |  |

## **ILLUSTRATED PRODUCT DETAILS**

| Weights        |                | Finishes | Finishes    |  |
|----------------|----------------|----------|-------------|--|
| S1207          | 7.42 KG        | S1207    | Grey (XK)   |  |
| S1208          | 2.06 KG        |          |             |  |
| S6750          | 0.42 KG        | S1208    | Grey (XK)   |  |
| S6751          | 2.00 KG        |          | , , ,       |  |
| S5093          | 1.76 KG        | S6750    | White (01)  |  |
| S6454          | 2.00 KG        | 30730    | Willie (01) |  |
| S6452          | 0.62 KG        | S6751    | White (AC)  |  |
| S6360          | 3.15 KG        | 30/31    | Willie (AC) |  |
| Materials      |                | S5093    | White (AC)  |  |
| S1207          | Mixed Material | 33033    | Willie (AC) |  |
| S1208          | Mixed Material | S6454    | White (AC)  |  |
| S6750          | Mixed Material | 30434    | Willie (AC) |  |
| S6751          | Mixed Material |          |             |  |
| S5093          | Vitreous China | S6452    | White (AC)  |  |
| S6454          | Aluminium      |          |             |  |
| S6452          | Aluminium      | S6360    | White (AC)  |  |
| S6360          | Aluminium      |          |             |  |
| FINISH OPTIONS |                |          |             |  |