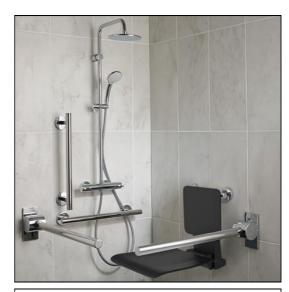

## Concept Freedom Shower Pack - Individual Items

| ILLUSTRATED  |                                                                                                                                                   |  |  |
|--------------|---------------------------------------------------------------------------------------------------------------------------------------------------|--|--|
| <b>S1209</b> | Concept Freedom luxury folding shower seat, 650mm projection                                                                                      |  |  |
| S1210        | Concept Freedom 40cm chrome rail for shower seat                                                                                                  |  |  |
|              |                                                                                                                                                   |  |  |
| A6290        | Freedom exposed thermostatic shower system with pin handles, Idealrain M1 rainshower, fixed riser, M3 3 function handspray and 1.8m Ideaflex hose |  |  |
| S6362        | Contemporary 21 hinged support rail, 80cm Doc M Compliant                                                                                         |  |  |
| S0830        | Contour 21 60cm contemporary grab rail                                                                                                            |  |  |

## **ILLUSTRATED PRODUCT DETAILS**

(AA) Chrome finish

(AA) Chrome

| Weights        |                     | Finishes |                          |  |
|----------------|---------------------|----------|--------------------------|--|
| S1209          | 9.70 KG             | S1209    | Grey (LJ)                |  |
| S1210          | 1.20 KG             |          |                          |  |
| A6290          | 6.50 KG             | S1210    | Chrome (AA)              |  |
| S6362          | 3.00 KG             |          |                          |  |
| S0830          | 4.26 KG             | A6290    | Chrome (AA)              |  |
| Materials      |                     |          |                          |  |
| A6290          | Chrome Plated Brass | S6362    | Chrome finish (AA)       |  |
| S6362          | Aluminium           |          |                          |  |
| S0830          | Aluminium           | S0830    | Chrome (AA)              |  |
|                |                     | Flow rat | es                       |  |
|                |                     | A6290    | 12 Litres per minute @ 3 |  |
|                |                     |          | bar pressure             |  |
| FINISH OPTIONS |                     |          |                          |  |
|                | 100                 |          |                          |  |