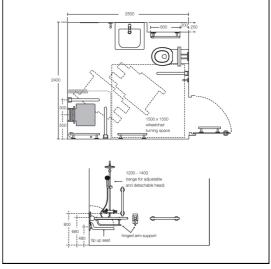

## Concept Freedom Shower Pack - Individual Items

| ILLUSTRATED  |                                                                                                                                                   |  |  |
|--------------|---------------------------------------------------------------------------------------------------------------------------------------------------|--|--|
| <b>S1209</b> | Concept Freedom luxury folding shower seat, 650mm projection                                                                                      |  |  |
| S1210        | Concept Freedom 40cm chrome rail for shower seat                                                                                                  |  |  |
|              |                                                                                                                                                   |  |  |
| A6290        | Freedom exposed thermostatic shower system with pin handles, Idealrain M1 rainshower, fixed riser, M3 3 function handspray and 1.8m Ideaflex hose |  |  |
| S6362        | Contemporary 21 hinged support rail, 80cm Doc M Compliant                                                                                         |  |  |
| S0830        | Contour 21 60cm contemporary grab rail                                                                                                            |  |  |